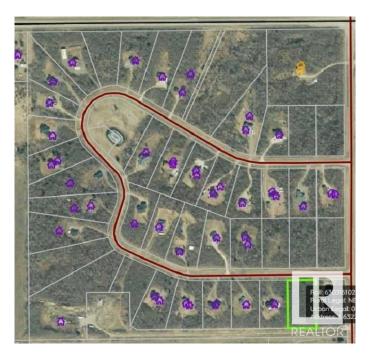

#### \$75,000

0 Bedroom, 0.00 Bathroom, Rural on 2.17 Acres

Riverhurst, Rural Bonnyville M.D., AB

JUDICIAL SALE of the last remaining lots of the developer in the beautiful country subdivision of Riverhaven Estates. Only 14 km from Cold lake and close proximity to the oilfield. The subdivision features private treed lots, paved roads, and a nice playground and green space for community activities.

Restrictive covenants are in place to maintain the integrity of the subdivision.

## **Community Information**

Address 3 63220 Rge Rd 433 Area Rural Bonnyville M.D.

Subdivision Riverhurst

City Rural Bonnyville M.D.

County ALBERTA

Province AB

Postal Code T0A 0B0

### **Exterior**

Exterior Features Playground Nearby, Treed Lot