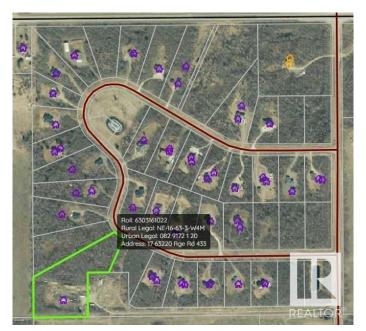

0.00 Bathroom, Rural on 7.07 Acres

Riverhurst, Rural Bonnyville M.D., AB

JUDICIAL SALE of the last remaining lots of the developer in the beautiful country subdivision of Riverhaven Estates. Only 14 km from Cold lake and close proximity to the oilfield. The subdivision features private treed lots, paved roads, and a nice playground and green space for community activities.

Restrictive covenants are in place to maintain the integrity of the subdivision. 7.07 acres with a multitude of uses



MLS® # E4422982 Price \$125,000

Bathrooms 0.00
Acres 7.07
Type Rural

Sub-Type Vacant Lot/Land

Status Active

## **Community Information**

Address #17 63220 Rge Rd 433 Area Rural Bonnyville M.D.

Subdivision Riverhurst

City Rural Bonnyville M.D.

County ALBERTA

Province AB

Postal Code T0A 0B0





## **Exterior**

Exterior Features See Remarks

## **Additional Information**

Date Listed February 26th, 2025

Days on Market 65

Zoning Zone 60

DATA IS DEEMED RELIABLE BUT IS NOT GUARANTEED ACCURATE BY THE REALTORS® ASSOCIATION OF EDMONTON. COPYRIGHT 2025 BY THE REALTORS® ASSOCIATION OF EDMONTON. ALL RIGHTS RESERVED.Trademarks are owned or controlled by the Canadian Real Estate Association (CREA) and identify real estate professionals who are members of CREA (REALTOR®, REALTORS®) and/or the quality of services they provide (MLS®, Multiple Listing Service®)

Listing information last updated on May 2nd, 2025 at 2:47am MDT