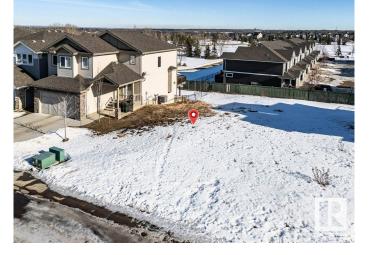

# \$229,900 - 42 Voleta Crest, Spruce Grove

MLS® #E4423047

### \$229,900

0 Bedroom, 0.00 Bathroom, Single Family on 0.00 Acres

Spruce Village, Spruce Grove, AB

One of the last two walkout lots remaining in Spruce Village backing onto Jubilee Park. Enjoy the benfits of building in an already well established neighborhood. Located within a 5minute walk to Greystone Centennial Middle School. This neighborhood is on the most eastern side of Spruce grove making it only 15 min drive to the west end of Edmonton. This is a 4600 sf lot with a 30 foot building pocket. A great location with trails, parks, family friendly amenites at your doorstep. This is a great opportuity to build to suit.