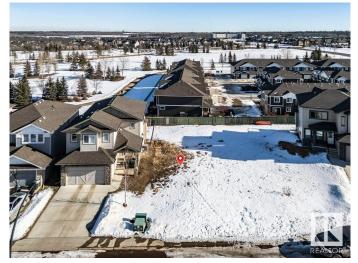

# \$229,900 - 42 Voleta Crest, Spruce Grove

MLS® #E4423047

### \$229,900

0 Bedroom, 0.00 Bathroom, Single Family on 0.00 Acres

Spruce Village, Spruce Grove, AB

One of the last two walkout lots remaining in Spruce Village backing onto Jubilee Park. Enjoy the benfits of building in an already well established neighborhood. Located within a 5minute walk to Greystone Centennial Middle School. This neighborhood is on the most eastern side of Spruce grove making it only 15 min drive to the west end of Edmonton. This is a 4600 sf lot with a 30 foot building pocket. A great location with trails, parks, family friendly amenites at your doorstep. This is a great opportuity to build to suit.