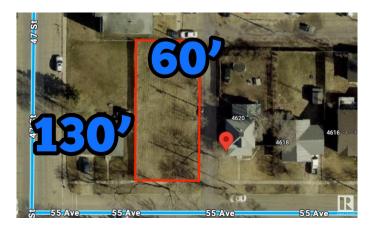

## \$125,000

0 Bedroom, 0.00 Bathroom, Land Commercial on 0.00 Acres

Recside, Wetaskiwin, AB

130' x 60' vacant lot in Wetaskiwin! Can build a single family home OR up to a 4plex with 4 legal basement suites. Preliminary plans for a 6plex available. Comes with topographic survey.

## **Additional Information**

| Date Listed    | February 27th, 2025 |
|----------------|---------------------|
| Days on Market | 164                 |
| Zoning         | Zone 80             |

1 Site Plan