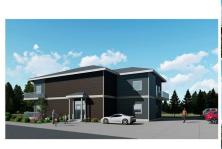

## \$125,000

0 Bedroom, 0.00 Bathroom, Land Commercial on 0.00 Acres

Recside, Wetaskiwin, AB

130' x 60' vacant lot in Wetaskiwin! Can build a single family home OR up to a 4plex with 4 legal basement suites. Preliminary plans for a 6plex available. Comes with topographic survey.

CONCEPT DRAWING (NOT FOR CONSTRUCTION)

DATA IS DEEMED RELIABLE BUT IS NOT GUARANTEED ACCURATE BY THE REALTORS® ASSOCIATION OF EDMONTON. COPYRIGHT 2025 BY THE REALTORS® ASSOCIATION OF EDMONTON. ALL RIGHTS RESERVED.Trademarks are owned or controlled by the Canadian Real Estate Association (CREA) and identify real estate professionals who are members of CREA (REALTOR®, REALTORS®) and/or the quality of services they provide (MLS®, Multiple Listing Service®)