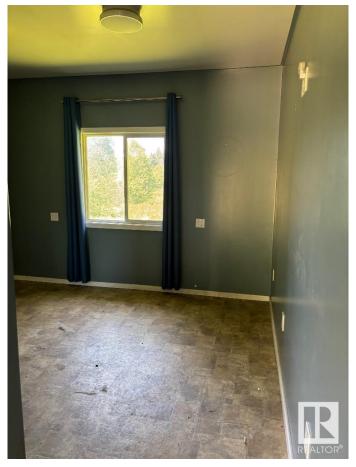

# \$649,000

2 Bedroom, 1.00 Bathroom, 1,151 sqft Rural on 160.00 Acres

None, Rural Wetaskiwin County, AB

Private 160 acres with a Shop and Cabin. The Gated driveway leads to the yard site of this private getaway. Situated on the property is a 1151 sq/ft cabin and a 32'x55' shop. The Cabin built in 2015 has two bedrooms, one bathroom, and is heated with a wood fireplace and a wood burning in-floor heat system. The shop built in 2010 has a cement floor, power, kitchen, bathroom, and is also heated with a wood burning in-floor heat system. Great for hunting, quadding, or just relaxing. Kept private with lots of mature trees.

## Interior

Heating In Floor Heat System, Wood

Fireplace Yes

Stories 1

Has Basement Yes

Basement None, No Basement