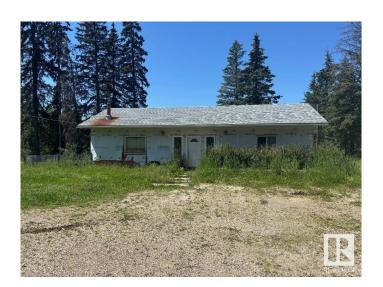

# \$649,000

2 Bedroom, 1.00 Bathroom, 1,151 sqft Rural on 160.00 Acres

None, Rural Wetaskiwin County, AB

Private 160 acres with a Shop and Cabin. The Gated driveway leads to the yard site of this private getaway. Situated on the property is a 1151 sq/ft cabin and a 32'x55' shop. The Cabin built in 2015 has two bedrooms, one bathroom, and is heated with a wood fireplace and a wood burning in-floor heat system. The shop built in 2010 has a cement floor, power, kitchen, bathroom, and is also heated with a wood burning in-floor heat system. Great for hunting, quadding, or just relaxing. Kept private with lots of mature trees.

Built in 2015

#### **Essential Information**

MLS® # E4423204 Price \$649,000

Bedrooms 2

Bathrooms 1.00

Full Baths 1

Square Footage 1,151

Acres 160.00

Year Built 2015