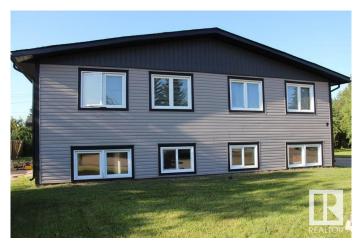

## \$389,500

7 Bedroom, 4.00 Bathroom, 1,608 sqft Single Family on 0.00 Acres

Glendon, Glendon, AB

Turnkey Investment Opportunity!!!!This fully rented 4-plex is a low-maintenance, high-potential investment with long-term leases already in place. Situated on a quiet cul-de-sac in Glendon, Alberta, this property sits on a spacious double lot and features: • Three 2-bedroom units & one 1-bedroom unit • Major upgrades completed: • New shingles, siding (with insulation), and upgraded windows (2018) • New boiler system (2018) • New commercial hot water tank (2023) • Large yard with plenty of space • Strong rental demand in the area. This is a turnkey property with stable cash flow, making it an attractive option for investors looking for a solid return.

Built in 1978

Sub-Type 4PLEX
Style Bi-Level
Status Active

#### **Exterior**

Exterior Wood, Composition

Exterior Features Cul-De-Sac, No Back Lane

Roof Asphalt Shingles

Construction Wood, Composition

Foundation Concrete Perimeter