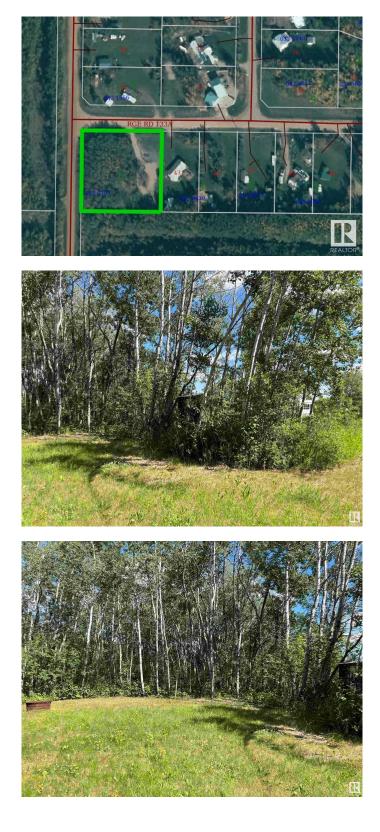

## \$105,000

0 Bedroom, 0.00 Bathroom, Rural on 1.00 Acres

Hillside Acres, Rural Smoky Lake County, AB

Discover the perfect getaway in desirable Hillside Acres at Whitefish Lake. This one-acre flat parcel offers ample space ideal for parking two recreational vehicles year round at the same time, or to build your dream home while maintaining privacy--thanks to a grove of mature trees. The site has power w/100 amp service + electrical outlets for plugging in an RV. Natural gas is available at the property line. Convenient amenities include a shower shack featuring a 150 gallon holding tank for water, hot water heater, RV toilet, sink and bathtub. Additionally, a 500 gallon septic holding tank has also been installed. Enjoy an 8 minute walk to public beach access, or take a 5 minute drive to Paradise Cove Resort where you will find a boat launch, convenience store, fishing, canoeing and more. Whether you're looking to build, invest, or simply enjoy a private retreat, this property offers endless possibilities. Don't miss this opportunity--your dream escape awaits!