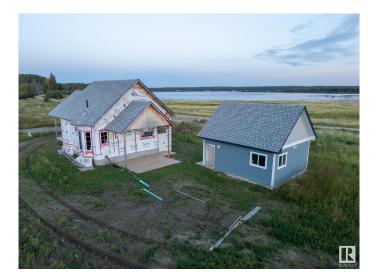

### \$169,000

1 Bedroom, 2.00 Bathroom, 852 sqft Rural on 0.16 Acres

Island View RV Resort, Rural Lac Ste. Anne County, AB

Nestled in a serene and tranquil location, this unfinished bungalow with a detached garage offers a unique opportunity to create your dream home on Lake Isle. Set among the backdrop of peaceful surroundings this property promises a retreat-like atmosphere. We have professional blueprints of the layout of this home. Garage is 99% complete. Upstairs is framed and plumbing roughed-in. 1 bedroom is planned for upstairs, and 2 in the basement. This home is eagerly awaiting the touch of a skilled carpenter or visionary homeowner. Imagine customizing every detail to your taste making it the sanctuary you've always dreamed of. Do not miss the chance to bring this home to life and make an investment with immense potential in an idyllic location. This home is in a bare land condo community with amenities to come, a boat launch is nearby, and a dock for fishing and swimming! South View Summer Village is 1 km away. This is an opportunity to craft a home that is truly your own. Property is sold as is where is.