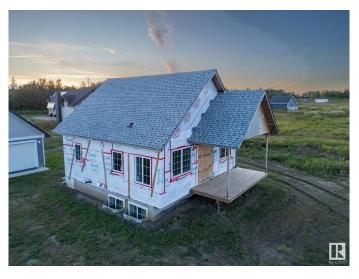

### \$169,000

1 Bedroom, 2.00 Bathroom, 852 sqft Rural on 0.16 Acres

Island View RV Resort, Rural Lac Ste. Anne County, AB

Nestled in a serene and tranquil location, this unfinished bungalow with a detached garage offers a unique opportunity to create your dream home on Lake Isle. Set among the backdrop of peaceful surroundings this property promises a retreat-like atmosphere. We have professional blueprints of the layout of this home. Garage is 99% complete. Upstairs is framed and plumbing roughed-in. 1 bedroom is planned for upstairs, and 2 in the basement. This home is eagerly awaiting the touch of a skilled carpenter or visionary homeowner. Imagine customizing every detail to your taste making it the sanctuary you've always dreamed of. Do not miss the chance to bring this home to life and make an investment with immense potential in an idyllic location. This home is in a bare land condo community with amenities to come, a boat launch is nearby, and a dock for fishing and swimming! South View Summer Village is 1 km away. This is an opportunity to craft a home that is truly your own. Property is sold as is where is.