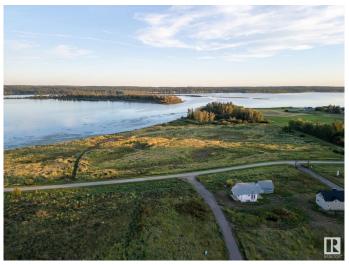

### \$169,000

1 Bedroom, 2.00 Bathroom, 852 sqft Rural on 0.16 Acres

Island View RV Resort, Rural Lac Ste. Anne County, AB

Nestled in a serene and tranquil location, this unfinished bungalow with a detached garage offers a unique opportunity to create your dream home on Lake Isle. Set among the backdrop of peaceful surroundings this property promises a retreat-like atmosphere. We have professional blueprints of the layout of this home. Garage is 99% complete. Upstairs is framed and plumbing roughed-in. 1 bedroom is planned for upstairs, and 2 in the basement. This home is eagerly awaiting the touch of a skilled carpenter or visionary homeowner. Imagine customizing every detail to your taste making it the sanctuary you've always dreamed of. Do not miss the chance to bring this home to life and make an investment with immense potential in an idyllic location. This home is in a bare land condo community with amenities to come, a boat launch is nearby, and a dock for fishing and swimming! South View Summer Village is 1 km away. This is an opportunity to craft a home that is truly your own. Property is sold as is where is.