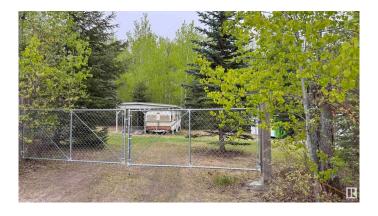

## \$49,900

0 Bedroom, 0.00 Bathroom, Rural on 0.25 Acres

Upper Mann Lake, Rural St. Paul County, AB

Beautifully manicured quarter acre lake lot located just off Upper Mann Lake, with a gorgeous small walk down to the lake through the trees you'll find yourself amongst silence and nature. Enjoy kayaking, canoeing, amazing walks, riding the Iron Horse trail, farmers markets and small town community events or just sit by the water watch the sun set! This is a community of people who just enjoy the silence and space out in the country under the star filled skies. This property has power, a 300G holding tank, outhouse, above ground Cistern and the potential for so much more! All the big things have been complete such as clearing, privacy trees, covered areas for your RV, decks, a fireplace and storage for the essentials. The main camper (included) is in immaculate condition and is guaranteed comfort for yourself or guests, second RV is in GREAT shape for its age. There is so much value in this lot, \$293.00 taxes and a turn key place to come as soon as the snow melts!!

## **Exterior**

Exterior Features Boating, Environmental Reserve, Low Maintenance Landscape, Treed

Lot