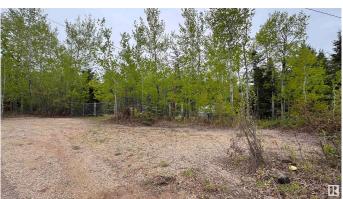

## \$49,900

0 Bedroom, 0.00 Bathroom, Rural on 0.25 Acres

Upper Mann Lake, Rural St. Paul County, AB

Beautifully manicured quarter acre lake lot located just off Upper Mann Lake, with a gorgeous small walk down to the lake through the trees you'll find yourself amongst silence and nature. Enjoy kayaking, canoeing, amazing walks, riding the Iron Horse trail, farmers markets and small town community events or just sit by the water watch the sun set! This is a community of people who just enjoy the silence and space out in the country under the star filled skies. This property has power, a 300G holding tank, outhouse, above ground Cistern and the potential for so much more! All the big things have been complete such as clearing, privacy trees, covered areas for your RV, decks, a fireplace and storage for the essentials. The main camper (included) is in immaculate condition and is guaranteed comfort for yourself or guests, second RV is in GREAT shape for its age. There is so much value in this lot, \$293.00 taxes and a turn key place to come as soon as the snow melts!!

## **Exterior**

Exterior Features Boating, Environmental Reserve, Low Maintenance Landscape, Treed

Lot