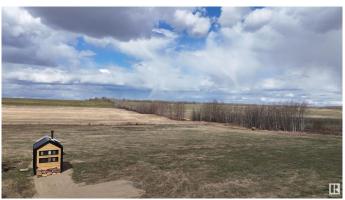

## \$79,750

1 Bedroom, 0.00 Bathroom, 77 sqft Rural on 2.42 Acres

Victoria Settlement, Rural Smoky Lake County, AB

Ready to spend your summer soaking in the beauty of the North Saskatchewan River? This picturesque parcel of land on Victoria Trail is the perfect getaway, offering direct views of the river and endless opportunities for outdoor adventure. Featuring a cozy studio cabin and storage shed, this property is ready for you to enjoy right away while you plan and build your dream cabin or home. Whether you're looking for a family-friendly campout spot or a peaceful retreat, this location has it all. Situated near Métis Crossing and just a short drive to Smoky Lake, the area is rich in history, recreation, and community. With fertile soil awaiting your future garden and power and gas at the road, you have the perfect foundation to make this space your own. Nature, adventure, and tranquilityâ€"it's all here, just waiting for you!

#### **Exterior**

Exterior Wood

Exterior Features Level Land, Private Setting, River View

Construction Wood

Foundation See Remarks