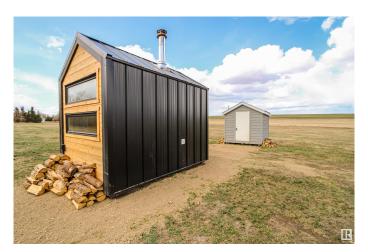

## \$79,750

1 Bedroom, 0.00 Bathroom, 77 sqft Rural on 2.42 Acres

Victoria Settlement, Rural Smoky Lake County, AB

Ready to spend your summer soaking in the beauty of the North Saskatchewan River? This picturesque parcel of land on Victoria Trail is the perfect getaway, offering direct views of the river and endless opportunities for outdoor adventure. Featuring a cozy studio cabin and storage shed, this property is ready for you to enjoy right away while you plan and build your dream cabin or home. Whether you're looking for a family-friendly campout spot or a peaceful retreat, this location has it all. Situated near Métis Crossing and just a short drive to Smoky Lake, the area is rich in history, recreation, and community. With fertile soil awaiting your future garden and power and gas at the road, you have the perfect foundation to make this space your own. Nature, adventure, and tranquilityâ€"it's all here, just waiting for you!

#### **Exterior**

Exterior Wood

Exterior Features Level Land, Private Setting, River View

Construction Wood

Foundation See Remarks