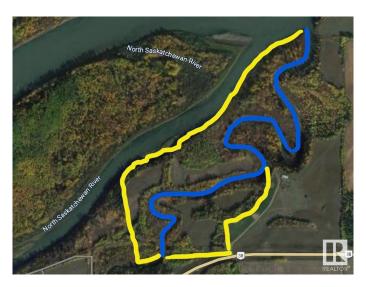

### \$399,000

0 Bedroom, 0.00 Bathroom, Rural on 54.61 Acres

None, Rural Lamont County, AB

Welcome to your dream land. This 54 acre area of land is perfect for someone looking to escape into nature. With surrounding trees and a creek flowing through to the North Saskatchewan this property is your ideal outdoor retreat. Fishing, quading, camping, endless activities to do! Gas and Power line on Highway 38.

#### **Exterior**

Exterior Features Boating, Creek, Environmental Reserve, Fruit Trees/Shrubs, Not

Fenced, Private Fishing, Private Setting, River Valley View, River View,

Rolling Land