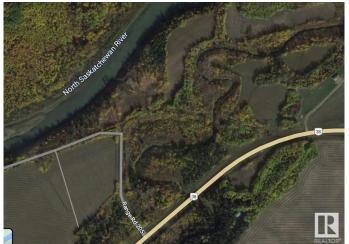

### \$399,000

0 Bedroom, 0.00 Bathroom, Rural on 54.61 Acres

None, Rural Lamont County, AB

Welcome to your dream land. This 54 acre area of land is perfect for someone looking to escape into nature. With surrounding trees and a creek flowing through to the North Saskatchewan this property is your ideal outdoor retreat. Fishing, quading, camping, endless activities to do! Gas and Power line on Highway 38.

#### **Exterior**

Exterior Features Boating, Creek, Environmental Reserve, Fruit Trees/Shrubs, Not

Fenced, Private Fishing, Private Setting, River Valley View, River View,

Rolling Land