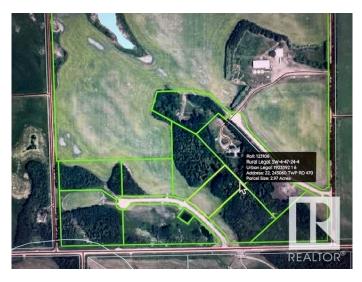

#### \$174,900

0 Bedroom, 0.00 Bathroom, Rural on 2.97 Acres

Evergreen Park Estates, Rural Wetaskiwin County, AB

Stunning acreage setting to build your dream home and shop. 2.97 Acres in one of the newest subdivisions South of Leduc. **EVERGREEN PARK ESTATES.** Property enclosed in new chainlink fencing with gate for added security when ready to build. 45 established spruce trees and 16 mature haskap berry shrubs on inside fenced perimeter. Power and Gas hook-ups at property line. No well or septic. Smaller pond on NE side of property, perfect for winter skating. Great shelter belt of trees to the back and sides of property lines. Less than 10 minutes to Wetaskiwin, 20 min to Leduc and 30 minutes to EIA Airport & Nisku. Paved road on Correction Line 470 to entrance of subdivision, northside of road.

## **Community Information**

| Address     | 22 243060 Twp Road 470  |
|-------------|-------------------------|
| Area        | Rural Wetaskiwin County |
| Subdivision | Evergreen Park Estates  |
| City        | Rural Wetaskiwin County |
| County      | ALBERTA                 |
| Province    | AB                      |
| Postal Code | T9A 1W8                 |

## Exterior

Exterior Features Airport Nearby, Cul-De-Sac, Fenced, Flat Site, Golf Nearby, Partially Landscaped, See Remarks