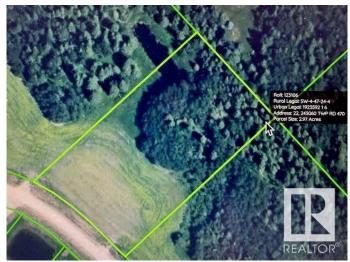

#### \$174,900

0 Bedroom, 0.00 Bathroom, Rural on 2.97 Acres

Evergreen Park Estates, Rural Wetaskiwin County, AB

Stunning acreage setting to build your dream home and shop. 2.97 Acres in one of the newest subdivisions South of Leduc. **EVERGREEN PARK ESTATES.** Property enclosed in new chainlink fencing with gate for added security when ready to build. 45 established spruce trees and 16 mature haskap berry shrubs on inside fenced perimeter. Power and Gas hook-ups at property line. No well or septic. Smaller pond on NE side of property, perfect for winter skating. Great shelter belt of trees to the back and sides of property lines. Less than 10 minutes to Wetaskiwin, 20 min to Leduc and 30 minutes to EIA Airport & Nisku. Paved road on Correction Line 470 to entrance of subdivision, northside of road.

## **Community Information**

| Address     | 22 243060 Twp Road 470  |
|-------------|-------------------------|
| Area        | Rural Wetaskiwin County |
| Subdivision | Evergreen Park Estates  |
| City        | Rural Wetaskiwin County |
| County      | ALBERTA                 |
| Province    | AB                      |
| Postal Code | T9A 1W8                 |