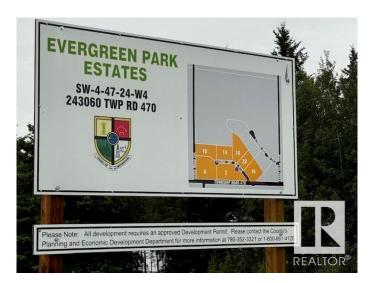

# \$174,900 - 22 243060 Twp Road 470, Rural Wetaskiwin County

MLS® #E4423948

#### \$174,900

0 Bedroom, 0.00 Bathroom, Rural on 2.97 Acres

Evergreen Park Estates, Rural Wetaskiwin County, AB

Stunning acreage setting to build your dream home and shop. 2.97 Acres in one of the newest subdivisions South of Leduc. **EVERGREEN PARK ESTATES.** Property enclosed in new chainlink fencing with gate for added security when ready to build. 45 established spruce trees and 16 mature haskap berry shrubs on inside fenced perimeter. Power and Gas hook-ups at property line. No well or septic. Smaller pond on NE side of property, perfect for winter skating. Great shelter belt of trees to the back and sides of property lines. Less than 10 minutes to Wetaskiwin, 20 min to Leduc and 30 minutes to EIA Airport & Nisku. Paved road on Correction Line 470 to entrance of subdivision, northside of road.

## **Community Information**

| Address     | 22 243060 Twp Road 470  |
|-------------|-------------------------|
| Area        | Rural Wetaskiwin County |
| Subdivision | Evergreen Park Estates  |
| City        | Rural Wetaskiwin County |
| County      | ALBERTA                 |
| Province    | AB                      |
| Postal Code | T9A 1W8                 |