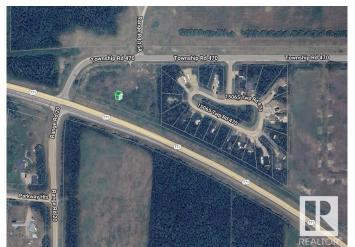

#### \$139,702

0 Bedroom, 0.00 Bathroom, Land Commercial on 0.00 Acres

Village at Pigeon Lake, Rural Wetaskiwin County, AB

2.94 ACRES. Zoned RC (Rural Commercial). Great Traffic Location. Prime for C-Store, Etc.

## **Community Information**

Address Nw 31-46-1-w5

Area Rural Wetaskiwin County
Subdivision Village at Pigeon Lake
City Rural Wetaskiwin County

County ALBERTA

Province AB

Postal Code T0C 2C0