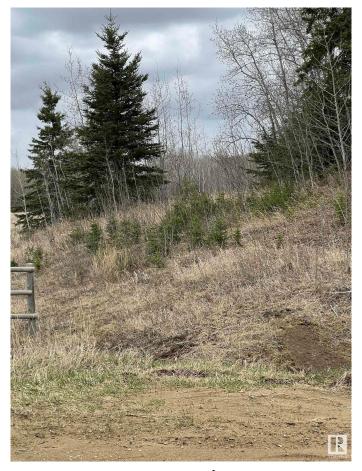

## \$1,049,702

0 Bedroom, 0.00 Bathroom, Rural on 41.14 Acres

None, Rural Wetaskiwin County, AB

Ideal subdivision parcel. Previously approved with 20 sites. Roads, approaches, culverts are already in. Terrific opportunity. Rolling and treed. Private setting. Minutes from Millet, directly south of Beaumont (30 km).

### **Exterior**

Exterior Features Private Setting, Rolling Land, Treed Lot