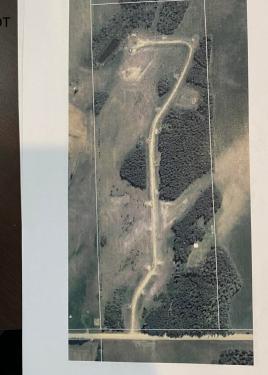

## \$1,049,702

0 Bedroom, 0.00 Bathroom, Rural on 41.14 Acres

None, Rural Wetaskiwin County, AB

Ideal subdivision parcel. Previously approved with 20 sites. Roads, approaches, culverts are already in. Terrific opportunity. Rolling and treed. Private setting. Minutes from Millet, directly south of Beaumont (30 km).