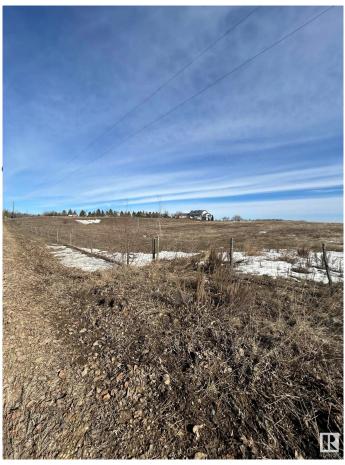

#### \$324,900

0 Bedroom, 0.00 Bathroom, Rural on 5.19 Acres

None, Rural Parkland County, AB

MAJESTIC AND ROLLING 5.19 ACRES LOCATED MINUTES SW OF STONY PLAIN! WELCOME TO 53209 RANGE ROAD 14. THIS UNREAL PROPERTY IS JUST OFF PAVEMENT AND IS PERFECT TO BUILD YOUR WALK-OUT DREAM HOME. PROPERTY IS ZONED "OUT OF SUBDIVISION" AND HAS LIMITED BUILDING RESTRICTIONS. DRILLED WATER WELLS AND SEPTIC FIELDS ARE PERMTTED. NO TIME CONSTRAINTS TO BUILD. PROPERTY WOULD BE PERFECT FOR A SMALL HOBBY FARM, HORSE SET-UP, HOME BASED BUSINESS, OR SHOP.

#### Exterior

Exterior Features Fenced, Flat Site, Golf N Landscaped, Private Setting,