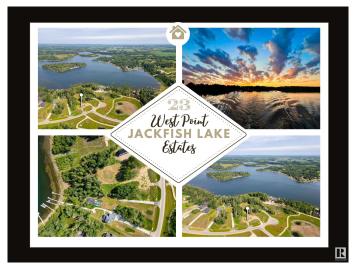

# \$425,000 - 2307 Twp Rd 522, Rural Parkland County

MLS® #E4424585

#### \$425,000

0 Bedroom, 0.00 Bathroom, Rural on 1.14 Acres

West Point Estates, Rural Parkland County, AB

WATERFRONT!!! Experience breathtaking sunsets and embrace the pinnacle of lakeside opulence! Nestled on a pristine 1.14-acre plot facing west, this idyllic location beckons you to build your dream abode, offering sweeping vistas of a sparkling freshwater lake. Enjoy aquatic adventures with loved ones, from leisurely paddleboarding to exhilarating fishing escapades. Situated just a short 30-minute drive from Edmonton, revel in the harmonious blend of convenience and serenity. With generous space for a decked out workshop, boat storage, and a luxurious executive residence boasting a walk-out basement, this enclave exudes sophistication at every turn. Seize the opportunity to design your personal sanctuary amidst the allure of nature. Welcome to the epitome of lakeside living!

## **Community Information**

| Address     | 2307 Twp Rd 522       |
|-------------|-----------------------|
| Area        | Rural Parkland County |
| Subdivision | West Point Estates    |
| City        | Rural Parkland County |
| County      | ALBERTA               |
| Province    | AB                    |
| Postal Code | T7Y 3L7               |
|             |                       |