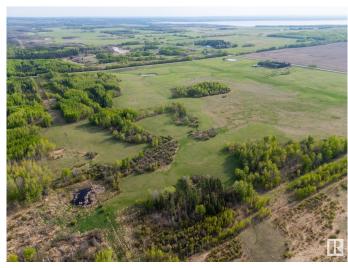

#### \$319,900

0 Bedroom, 0.00 Bathroom, Rural on 113.54 Acres

None, Rural Yellowhead, AB

Escape to This Stunning 113 Acre Property
Minutes From Town, Close to Pavement and
Just Over an Hour From Edmonton. Offering
the Perfect Balance of Peaceful Country Living
and Convenience, This Gently Rolling Property
Features Expansive Open Meadows, Lush
Treed Forests and Fertile Arable Land. It Also
Has a Dug Out For Water Access, Numerous
Nature Trails, an Abundance of Wildlife, and it
is Fenced. Whether You're Looking to Build
Your Forever Home in the Country or Simply
Escape to the Tranquility of Nature, This
Property Offers Endless Opportunities!!

#### **Exterior**

Exterior Features Fenced, Rolling Land, Schools, Treed Lot