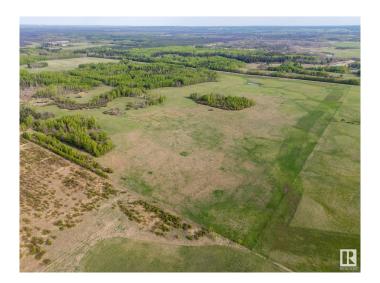

#### \$319,900

0 Bedroom, 0.00 Bathroom, Rural on 113.54 Acres

None, Rural Yellowhead, AB

Escape to This Stunning 113 Acre Property
Minutes From Town, Close to Pavement and
Just Over an Hour From Edmonton. Offering
the Perfect Balance of Peaceful Country Living
and Convenience, This Gently Rolling Property
Features Expansive Open Meadows, Lush
Treed Forests and Fertile Arable Land. It Also
Has a Dug Out For Water Access, Numerous
Nature Trails, an Abundance of Wildlife, and it
is Fenced. Whether You're Looking to Build
Your Forever Home in the Country or Simply
Escape to the Tranquility of Nature, This
Property Offers Endless Opportunities!!

#### **Exterior**

Exterior Features Fenced, Rolling Land, Schools, Treed Lot