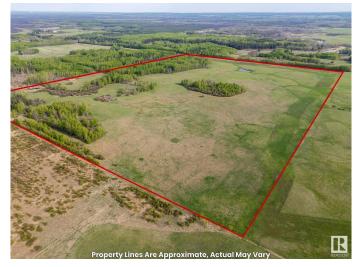

#### \$319,900

0 Bedroom, 0.00 Bathroom, Rural on 113.54 Acres

None, Rural Yellowhead, AB

Escape to This Stunning 113 Acre Property
Minutes From Town, Close to Pavement and
Just Over an Hour From Edmonton. Offering
the Perfect Balance of Peaceful Country Living
and Convenience, This Gently Rolling Property
Features Expansive Open Meadows, Lush
Treed Forests and Fertile Arable Land. It Also
Has a Dug Out For Water Access, Numerous
Nature Trails, an Abundance of Wildlife, and it
is Fenced. Whether You're Looking to Build
Your Forever Home in the Country or Simply
Escape to the Tranquility of Nature, This
Property Offers Endless Opportunities!!

## **Essential Information**

MLS® # E4424740 Price \$319,900

Bathrooms 0.00
Acres 113.54
Type Rural

Sub-Type Vacant Lot/Land

Status Active

#### **Exterior**

Exterior Features Fenced, Rolling Land, Schools, Treed Lot