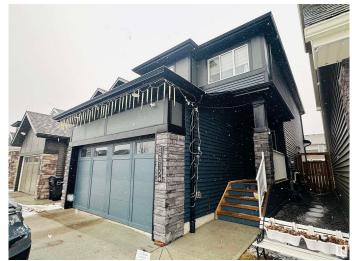

## **Exterior**

Exterior Wood, Stone, Vinyl

Exterior Features Commercial, Fenced, Park/Reserve, Public Transportation, Schools,

Shopping Nearby

Roof Asphalt Shingles

Construction Wood, Stone, Vinyl

Foundation Concrete Perimeter