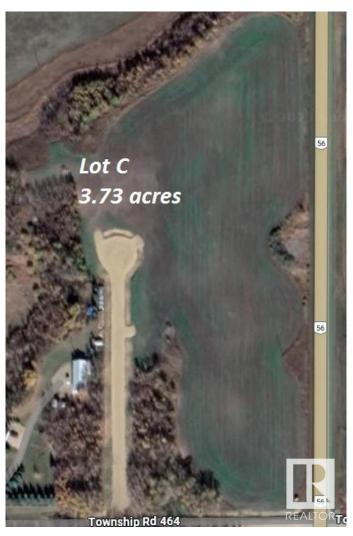

#### \$249,900

0 Bedroom, 0.00 Bathroom, Rural on 3.73 Acres

None, Rural Camrose County, AB

Wow! Acreage living (with CITY WATER) a mere minutes from the City of Camrose. Build your dream home on this 3.73 acre parcel, adjacent to HWY 56, north of the Richardson Pioneer Legacy Junction corner. City water, power and natural gas are at the property line. It's paved most of the way, with just a minor amount of gravel to enter the acreage. In a cul-de-sac which limits unwanted traffic. Enjoy your privacy, just a short drive from Camrose (approximately 7 minutes). Two other lots also available. Welcome home!

#### **Essential Information**

MLS® # E4425070 Price \$249,900

Bathrooms 0.00
Acres 3.73
Type Rural

Sub-Type Vacant Lot/Land

Status Active

# **Community Information**

Address 19408 C Twp Rd 464

Area Rural Camrose County

Subdivision None

City Rural Camrose County

County ALBERTA

Province AB

Postal Code T0B 2M2