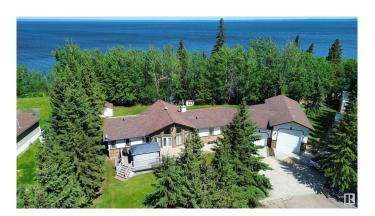

#### \$875,000

6 Bedroom, 3.50 Bathroom, 2,013 sqft Rural on 0.61 Acres

Eagle Haunt Estates, Rural Lac La Biche County, AB

Welcome to this impeccable lakefront home on Lac La Biche Lake! With 6 bedrooms and 3.5 bathrooms, there's plenty of space for family and guests. The gourmet kitchen features dark cabinets and granite countertops, while the finished basement includes a pool table, media room and wet bar for entertainment. Sitting on 0.61 acres, this property offers stunning lake views. The heated triple-car garage is 28' x 27', plus an RV bay (18' x 46') for extra storage. Other highlights include air conditioning, two gas fireplaces, and an outdoor RV hookup. Whether you're looking for a year-round home or a weekend retreat, this lakefront property has it all.

#### **Exterior**

Exterior Wood

Exterior Features Backs Onto Lake, Boating, Flat Site, Lake Access Property, Lake View,

Landscaped, Paved Lane, Waterfront Property

Construction Wood

Foundation Concrete Perimeter