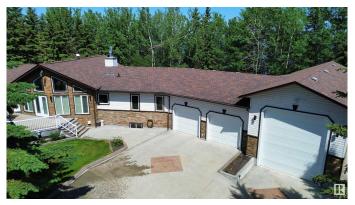

#### \$875,000

6 Bedroom, 3.50 Bathroom, 2,013 sqft Rural on 0.61 Acres

Eagle Haunt Estates, Rural Lac La Biche County, AB

Welcome to this impeccable lakefront home on Lac La Biche Lake! With 6 bedrooms and 3.5 bathrooms, there's plenty of space for family and guests. The gourmet kitchen features dark cabinets and granite countertops, while the finished basement includes a pool table, media room and wet bar for entertainment. Sitting on 0.61 acres, this property offers stunning lake views. The heated triple-car garage is 28' x 27', plus an RV bay (18' x 46') for extra storage. Other highlights include air conditioning, two gas fireplaces, and an outdoor RV hookup. Whether you're looking for a year-round home or a weekend retreat, this lakefront property has it all.

#### **Exterior**

Exterior Wood

Exterior Features Backs Onto Lake, Boating, Flat Site, Lake Access Property, Lake View,

Landscaped, Paved Lane, Waterfront Property

Construction Wood

Foundation Concrete Perimeter