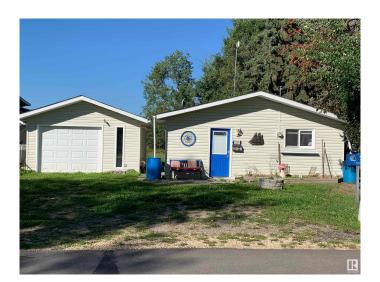

# \$299,900

2 Bedroom, 1.00 Bathroom, 746 sqft Rural on 0.23 Acres

Yellowstone, Rural Lac Ste. Anne County, AB

Come live at the lake .This home has had extensive upgrades lately and is move in ready. Fresh paint, new flooring,new shingles beautiful fireplace, baseboards and more. There are 2 bunkhouses offering 2 extra Bedrooms on the property as well as a single garage. This home sits on a large lot with access to the lake along with an incredible view of the lake. There is also a beautiful covered outdoor space and a firepit area with loads of room to sit and visit. The perfect lake property to make your own.!

Type Rural

Sub-Type Detached Single Family

Style Bungalow

Status Active

# **Amenities**

Features Crawl Space, Deck, Fire Pit, Guest Suite

# **Exterior**

Exterior Wood

Exterior Features Backs Onto Lake, Beach Access, Boating, Fenced, Flat Site, Lake

Access Property, Lake View, Landscaped, Level Land, Low Maintenance Landscape, Playground Nearby, Private Fishing, Private