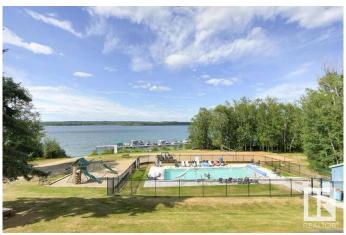

stall a park model, your lakeside retreat awaits. Enjoy resort amenities like a gated entrance, outdoor heated pool, basketball & pickleball courts, ATV trails and more, there's no shortage of activities. The clubhouse, just steps away from this lot, offers a workout area, games/entertainment room, dining space, a candy shop and of course a shower & locker area from coming in off the lake or in from the pool. Family-friendly community with year-round access, as this resort comes with deep services and newly installed city provided water. Sunset Shores offers the perfect blend of relaxation and adventure. Make every day a vacation at Sunset Shores!

## **Essential Information**

MLS® # E4425266 Price \$89,900

Bathrooms 0.00
Acres 0.10
Type Rural

Sub-Type Vacant Lot/Land

Status Active







## **Community Information**

Address 136 53509 Rge Rd 60
Area Rural Parkland County

Subdivision Sunset Shores

City Rural Parkland County

County ALBERTA

Province AB

Postal Code T0E 2B0

### **Exterior**

Exterior Features Fenced, Gated Community, Lake Access Property, Lake View

### **Additional Information**

Date Listed March 12th, 2025

Days on Market 51

Zoning Zone 75 Condo Fee \$1,980

DATA IS DEEMED RELIABLE BUT IS NOT GUARANTEED ACCURATE BY THE REALTORS® ASSOCIATION OF EDMONTON. COPYRIGHT 2025 BY THE REALTORS® ASSOCIATION OF EDMONTON. ALL RIGHTS RESERVED. Trademarks are owned or controlled by the Canadian Real Estate Association (CREA) and identify real estate professionals who are members of CREA (REALTOR®, REALTORS®) and/or the quality of services they provide (MLS®, Mul