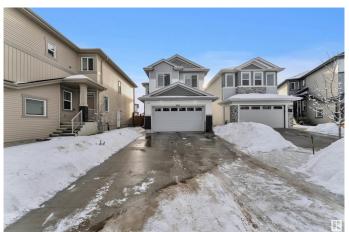

#### \$642,800

4 Bedroom, 3.00 Bathroom, 2,158 sqft Single Family on 0.00 Acres

Place Chaleureuse, Beaumont, AB

This double garage detached home has Main floor full bedroom and full bathroom. Open concept living, dining and kitchen. Living room with open to above and lot of windows. 9 ft ceiling on main floor and basement. Second floor bonus room and Laundry. Primary Bedroom with 5pc ensuite and Walk in closet. Down the hall two more bedrooms and full bathroom. Basement unfinished with separate entrance waiting for your personal touches. Located in sought-after Beaumont, this could be your dream home. Don't miss out !!

#### **Exterior**

Exterior Wood, Vinyl

Exterior Features Airport Nearby

Roof Asphalt Shingles

Construction Wood, Vinyl

Foundation Concrete Perimeter