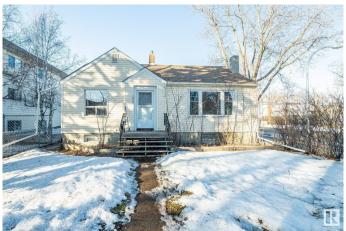

## \$629,900

3 Bedroom, 2.00 Bathroom, 958 sqft Single Family on 0.00 Acres

Queen Alexandra, Edmonton, AB

Investment opportunity! BIG CORNER RA7 LOT 44' X 132' 539 m2 in a desirable neighborhood of Queen Alexandra. One of the hottest infill areas in the city. Buy for rebuild/infill property or as rental investment. This cozy bungalow has a good floor plan with two bedrooms, large living room and 4 pc bathroom on the main floor. Basement with a separate side entrance has second kitchen with family room, additional two rooms and 3 pc bathroom. Located on a quiet tree lined street with plenty of infills already started. This property has a phenomenal central location: close to U of A, Downtown, transit, parks and River Valley, and all amenities. The perfect starter home or an excellent investment property!