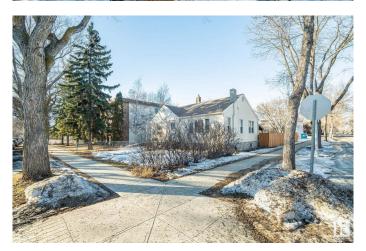

## \$629,900

3 Bedroom, 2.00 Bathroom, 958 sqft Single Family on 0.00 Acres

Queen Alexandra, Edmonton, AB

Investment opportunity! BIG CORNER RA7 LOT 44' X 132' 539 m2 in a desirable neighborhood of Queen Alexandra. One of the hottest infill areas in the city. Buy for rebuild/infill property or as rental investment. This cozy bungalow has a good floor plan with two bedrooms, large living room and 4 pc bathroom on the main floor. Basement with a separate side entrance has second kitchen with family room, additional two rooms and 3 pc bathroom. Located on a quiet tree lined street with plenty of infills already started. This property has a phenomenal central location: close to U of A, Downtown, transit, parks and River Valley, and all amenities. The perfect starter home or an excellent investment property!