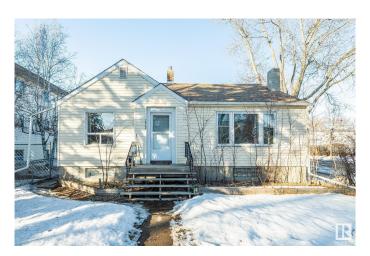

## \$629,900

3 Bedroom, 2.00 Bathroom, 958 sqft Single Family on 0.00 Acres

Queen Alexandra, Edmonton, AB

Investment opportunity! BIG CORNER RA7 LOT 44' X 132' 539 m2 in a desirable neighborhood of Queen Alexandra. One of the hottest infill areas in the city. Buy for rebuild/infill property or as rental investment. This cozy bungalow has a good floor plan with two bedrooms, large living room and 4 pc bathroom on the main floor. Basement with a separate side entrance has second kitchen with family room, additional two rooms and 3 pc bathroom. Located on a quiet tree lined street with plenty of infills already started. This property has a phenomenal central location: close to U of A, Downtown, transit, parks and River Valley, and all amenities. The perfect starter home or an excellent investment property!