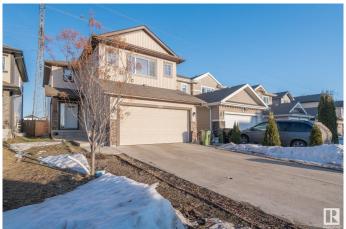

# \$599,900 - 1735 28 Street, Edmonton

MLS® #E4425795

## \$599.900

4 Bedroom, 3.50 Bathroom, 1,883 sqft Single Family on 0.00 Acres

Laurel, Edmonton, AB

Welcome to this beautiful house backing to GREEN SPACE. FULLY FINISHED BASEMENT WITH SECOND KITCHEN AND SEPARATE ENTRANCE TO BASEMENT through garage. On main floor you will get nice open kitchen, Living room, Dinning area and huge patio door. On top floor you will get bonus room, 2 bedrooms and full bath. Master bedroom with its own 4pc ensuite. FULLY FINISHED BASEMENT has SEPARATE ENTRANCE through garage. 2nd Kitchen in basement, full bath, 1 bedroom and den. Fully landscaped and backing to green space. Close to walking trails, schools, shopping, Anthony henday drive and whitemud drive. A Must see!

### **Essential Information**

MLS® # E4425795
Price \$599,900
Bedrooms 4
Bathrooms 3.50

Full Baths 3

Half Baths 1

Square Footage 1,883

Acres 0.00

Year Built 2014

Type Single Family

## **Community Information**

Address 1735 28 Street

Area Edmonton

Subdivision Laurel

City Edmonton
County ALBERTA

Province AB

Postal Code T6T 0R6