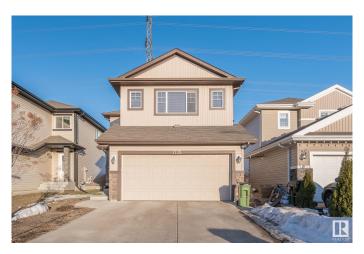

# \$599,900 - 1735 28 Street, Edmonton

MLS® #E4425795

## \$599.900

4 Bedroom, 3.50 Bathroom, 1,883 sqft Single Family on 0.00 Acres

Laurel, Edmonton, AB

Welcome to this beautiful house backing to GREEN SPACE. FULLY FINISHED BASEMENT WITH SECOND KITCHEN AND SEPARATE ENTRANCE TO BASEMENT through garage. On main floor you will get nice open kitchen, Living room, Dinning area and huge patio door. On top floor you will get bonus room, 2 bedrooms and full bath. Master bedroom with its own 4pc ensuite. FULLY FINISHED BASEMENT has SEPARATE ENTRANCE through garage. 2nd Kitchen in basement, full bath, 1 bedroom and den. Fully landscaped and backing to green space. Close to walking trails, schools, shopping, Anthony henday drive and whitemud drive. A Must see!

### **Essential Information**

MLS® # E4425795
Price \$599,900
Bedrooms 4
Bathrooms 3.50

Full Baths 3

Half Baths 1

Square Footage 1,883

Acres 0.00

Year Built 2014

Type Single Family

## **Community Information**

Address 1735 28 Street

Area Edmonton

Subdivision Laurel

City Edmonton
County ALBERTA

Province AB

Postal Code T6T 0R6