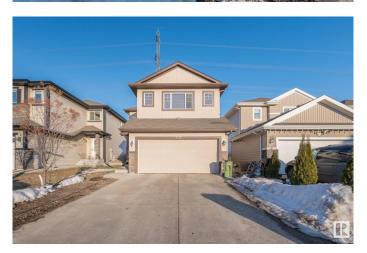

# \$599,900 - 1735 28 Street, Edmonton

MLS® #E4425795

## \$599.900

4 Bedroom, 3.50 Bathroom, 1,883 sqft Single Family on 0.00 Acres

Laurel, Edmonton, AB

Welcome to this beautiful house backing to GREEN SPACE. FULLY FINISHED BASEMENT WITH SECOND KITCHEN AND SEPARATE ENTRANCE TO BASEMENT through garage. On main floor you will get nice open kitchen, Living room, Dinning area and huge patio door. On top floor you will get bonus room, 2 bedrooms and full bath. Master bedroom with its own 4pc ensuite. FULLY FINISHED BASEMENT has SEPARATE ENTRANCE through garage. 2nd Kitchen in basement, full bath, 1 bedroom and den. Fully landscaped and backing to green space. Close to walking trails, schools, shopping, Anthony henday drive and whitemud drive. A Must see!

### **Essential Information**

MLS® # E4425795
Price \$599,900
Bedrooms 4
Bathrooms 3.50

Full Baths 3

Half Baths 1

Square Footage 1,883

Acres 0.00

Year Built 2014

Type Single Family

## **Community Information**

Address 1735 28 Street

Area Edmonton

Subdivision Laurel

City Edmonton
County ALBERTA

Province AB

Postal Code T6T 0R6