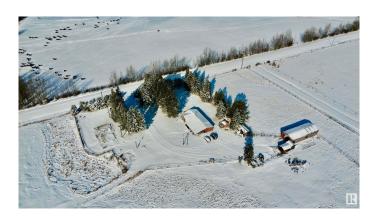

### \$689,900

3 Bedroom, 1.00 Bathroom, 1,864 sqft Rural on 160.00 Acres

None, Rural Wetaskiwin County, AB

Beautiful quarter section south of Alder Flats! This property is a full 160 acres with \$4300/yr oil and \$4500/yr land lease revenue! The land is fenced and cross fenced with corals and a seasonal creek running through the property. There is a nice treed yard site with towering spruces giving lots of privacy to the home. Lots of potential with two sets of services on the property, one set to the existing house and another site ready for a new one. The current home is spread out over 1800sqft with 3 bedrooms plus an office and a 4 piece bathroom. Also with the property is an older 24'x64' shop/barn with 220v power running to it, and a single garage that has been converted to a workshop. This quarter is in a great location close to crown land, Buck Lake, and Grey Owl Meadery!

## **Exterior**

Exterior Wood

Exterior Features Creek, Cross Fenced, Fenced

Construction Wood

Foundation Concrete Perimeter