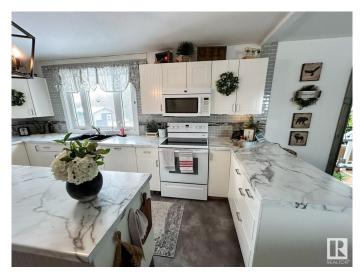

#### \$344,900

4 Bedroom, 2.00 Bathroom, 1,192 sqft Rural on 4.50 Acres

None, Rural Brazeau County, AB

This quaint home is located just minutes from Rocky Rapids and has amazing updates throughout from its vinyl windows to renovated kitchen and 4pc bathroom. The Kitchen/dining/living room is open concept with the decore and design working cohesively together. In addition to the 3 bedroom spaces on the main level, you'll also enjoy the sun room off the dining room that can take in the natural light in all 4 seasons. The basement holds a flex space, 4th bedroom w/ 3pc bathroom as well as the laundry/utitlity room. Outside offers great deck spaces both covered and uncovered that overlook trees, open field and many different fruit trees and shrubs. You'll also find a great open space for bonfires, RV storage and a large garden. All this just miniutes from both Rocky Rapids and **Drayton Valley!** 

#### **Amenities**

Features Deck, Vinyl Windows

#### Interior

Interior Features ensuite bathroom

Heating Forced Air-1, Natural Gas

Stories 2

Has Basement Yes

Basement Full, Finished