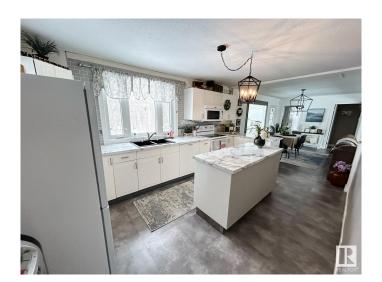

#### \$344,900

4 Bedroom, 2.00 Bathroom, 1,192 sqft Rural on 4.50 Acres

None, Rural Brazeau County, AB

This quaint home is located just minutes from Rocky Rapids and has amazing updates throughout from its vinyl windows to renovated kitchen and 4pc bathroom. The Kitchen/dining/living room is open concept with the decore and design working cohesively together. In addition to the 3 bedroom spaces on the main level, you'll also enjoy the sun room off the dining room that can take in the natural light in all 4 seasons. The basement holds a flex space, 4th bedroom w/ 3pc bathroom as well as the laundry/utitlity room. Outside offers great deck spaces both covered and uncovered that overlook trees, open field and many different fruit trees and shrubs. You'll also find a great open space for bonfires, RV storage and a large garden. All this just miniutes from both Rocky Rapids and **Drayton Valley!** 

#### **Amenities**

Features Deck, Vinyl Windows

#### Interior

Interior Features ensuite bathroom

Heating Forced Air-1, Natural Gas

Stories 2

Has Basement Yes

Basement Full, Finished