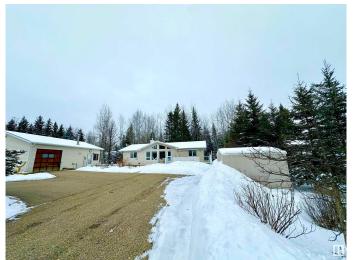

#### \$330,000

2 Bedroom, 2.00 Bathroom, 1,343 sqft Rural on 0.32 Acres

Birchwood Village Green, Rural Brazeau County, AB

Charming 2-Bedroom RTM Home with Bonus Living Space & Scenic Views! This beautifully designed ready to move in home offers comfort, space, and stunning surroundings. Featuring vaulted ceilings and large living room windows, this home is filled with natural light, creating a bright and airy atmosphere. A natural gas fireplace adds warmth and charm, making it the perfect spot to unwind. Inside, the home features 2 bedrooms and 2 bathrooms, along with a 6ft crawl space under the utility room, providing generous storage with plenty of room. Step outside onto the wrap around deck, where you can enjoy peaceful views of the trees backing the property. The spacious yard includes a fire pit area, perfect for cozy nights outdoors. also features a garage with an attached heated suite that's being sold as is, no guarantee on contents.

#### **Exterior**

Exterior Prefab

Exterior Features Golf Nearby, Landscaped, No Back Lane, Playground Nearby, Private

Setting

Construction Prefab
Foundation Slab