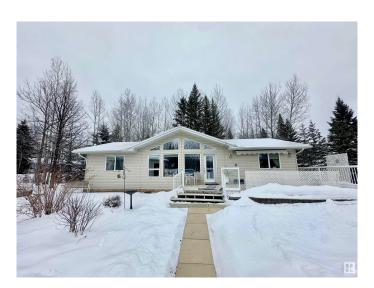

#### \$330,000

2 Bedroom, 2.00 Bathroom, 1,343 sqft Rural on 0.32 Acres

Birchwood Village Green, Rural Brazeau County, AB

Charming 2-Bedroom RTM Home with Bonus Living Space & Scenic Views! This beautifully designed ready to move in home offers comfort, space, and stunning surroundings. Featuring vaulted ceilings and large living room windows, this home is filled with natural light, creating a bright and airy atmosphere. A natural gas fireplace adds warmth and charm, making it the perfect spot to unwind. Inside, the home features 2 bedrooms and 2 bathrooms, along with a 6ft crawl space under the utility room, providing generous storage with plenty of room. Step outside onto the wrap around deck, where you can enjoy peaceful views of the trees backing the property. The spacious yard includes a fire pit area, perfect for cozy nights outdoors. also features a garage with an attached heated suite that's being sold as is, no guarantee on contents.

#### **Amenities**

Features Crawl Space, Deck, Vaulted Ceiling

#### **Exterior**

Exterior Prefab

Exterior Features Golf Nearby, Landscaped, No Back Lane, Playground Nearby, Private

Setting

Construction Prefab
Foundation Slab