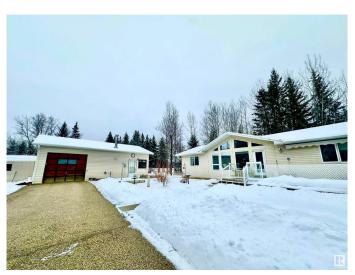

#### \$330,000

2 Bedroom, 2.00 Bathroom, 1,343 sqft Rural on 0.32 Acres

Birchwood Village Green, Rural Brazeau County, AB

Charming 2-Bedroom RTM Home with Bonus Living Space & Scenic Views! This beautifully designed ready to move in home offers comfort, space, and stunning surroundings. Featuring vaulted ceilings and large living room windows, this home is filled with natural light, creating a bright and airy atmosphere. A natural gas fireplace adds warmth and charm, making it the perfect spot to unwind. Inside, the home features 2 bedrooms and 2 bathrooms, along with a 6ft crawl space under the utility room, providing generous storage with plenty of room. Step outside onto the wrap around deck, where you can enjoy peaceful views of the trees backing the property. The spacious yard includes a fire pit area, perfect for cozy nights outdoors. also features a garage with an attached heated suite that's being sold as is, no guarantee on contents.

#### **Exterior**

Exterior Prefab

Exterior Features Golf Nearby, Landscaped, No Back Lane, Playground Nearby, Private

Setting

Construction Prefab
Foundation Slab