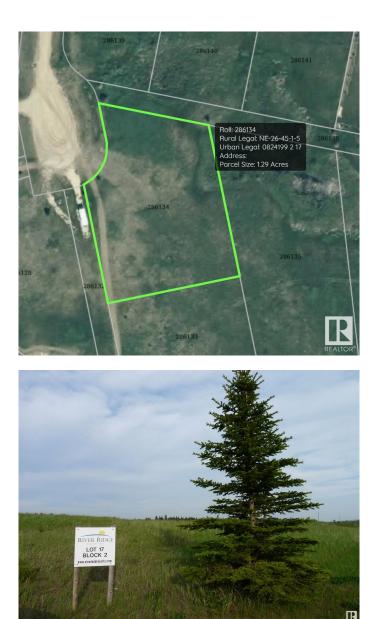

### \$64,500

0 Bedroom, 0.00 Bathroom, Rural on 1.29 Acres

River Ridge Estates\_CWET, Rural Wetaskiwin County, AB

Welcome to your dream location in River Ridge Estate! This exceptional 1.29-acre property boasts breathtaking views of the Battle River Valley, offering a perfect backdrop for your future home. With abundant wildlife and stunning sunsets, you'll find tranquility in this serene setting. The land features a gentle ridge, making development a breeze. Access is a recently paved access from Highway 13, with only a short stretch of gravel to reach your lot. Just 5 km from the charming village of Pigeon Lake, you'll enjoy convenient shopping and dining options. Families will appreciate the proximity to schools, making this an ideal spot for everyone. Golf enthusiasts will love the 18-hole golf course located right across the road, providing a perfect way to unwind. Don't miss this opportunity to create your own slice of paradise in River Ridge Estate.

#### **Essential Information**

| MLS® #    | E4426180 |
|-----------|----------|
| Price     | \$64,500 |
| Bathrooms | 0.00     |
| Acres     | 1.29     |
| Туре      | Rural    |

| Sub-Type | Vacant Lot/Land |
|----------|-----------------|
| Status   | Active          |

# **Community Information**

| Address     | 17 River Ridge Estates   |
|-------------|--------------------------|
| Area        | Rural Wetaskiwin County  |
| Subdivision | River Ridge Estates_CWET |
| City        | Rural Wetaskiwin County  |
| County      | ALBERTA                  |
| Province    | AB                       |
| Postal Code | T0C 2V0                  |