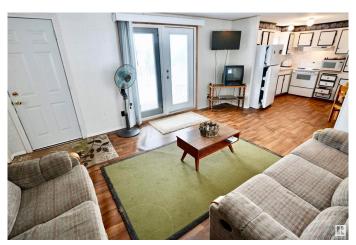

#### \$149,900

3 Bedroom, 1.00 Bathroom, 904 sqft Rural on 0.55 Acres

Crestview Beach, Rural St. Paul County, AB

Discover the charm of lake living at Crestview Beach in this cozy 3-bedroom modular home, perfect for both recreational purposes and year-round residence. This fully serviced property comes equipped with a drilled well and natural gas, ensuring all your essential needs are seamlessly met. The home also features 2 practical storage sheds to easily manage your belongings. Step outside to enjoy the expansive open space, ideal for various outdoor activities. Whether it's a serene boat ride or an energetic exploration around the lake, the possibilities for adventure and relaxation are endless. If you're in search of a budget-friendly recreational home or dreaming of a tranquil lakefront lifestyle. look no further. Crestview Beach offers both, making it the perfect choice for those wishing to experience the best of lakeside living. Don't miss out on this inviting retreat!

#### Interior

Heating Forced Air-1, Natural Gas

Stories 1

Has Basement Yes

Basement None, No Basement