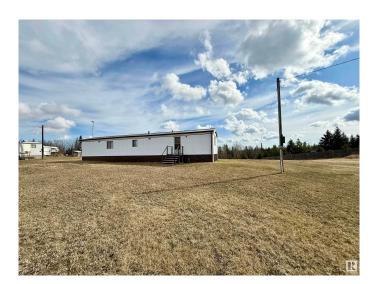

#### \$149,900

3 Bedroom, 1.00 Bathroom, 904 sqft Rural on 0.55 Acres

Crestview Beach, Rural St. Paul County, AB

Discover the charm of lake living at Crestview Beach in this cozy 3-bedroom modular home, perfect for both recreational purposes and year-round residence. This fully serviced property comes equipped with a drilled well and natural gas, ensuring all your essential needs are seamlessly met. The home also features 2 practical storage sheds to easily manage your belongings. Step outside to enjoy the expansive open space, ideal for various outdoor activities. Whether it's a serene boat ride or an energetic exploration around the lake, the possibilities for adventure and relaxation are endless. If you're in search of a budget-friendly recreational home or dreaming of a tranquil lakefront lifestyle. look no further. Crestview Beach offers both, making it the perfect choice for those wishing to experience the best of lakeside living. Don't miss out on this inviting retreat!

### **Essential Information**

MLS® # E4426407 Price \$149,900

Bedrooms 3

Bathrooms 1.00

Full Baths 1

Square Footage 904

Acres 0.55 Year Built 1984 Type Rural

Sub-Type Detached Single Family

Style Bungalow

Status Active