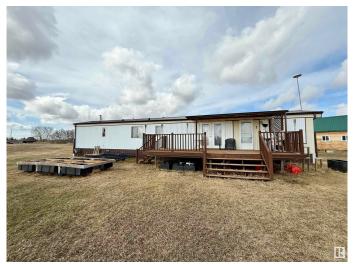

#### \$149,900

3 Bedroom, 1.00 Bathroom, 904 sqft Rural on 0.55 Acres

Crestview Beach, Rural St. Paul County, AB

Discover the charm of lake living at Crestview Beach in this cozy 3-bedroom modular home, perfect for both recreational purposes and year-round residence. This fully serviced property comes equipped with a drilled well and natural gas, ensuring all your essential needs are seamlessly met. The home also features 2 practical storage sheds to easily manage your belongings. Step outside to enjoy the expansive open space, ideal for various outdoor activities. Whether it's a serene boat ride or an energetic exploration around the lake, the possibilities for adventure and relaxation are endless. If you're in search of a budget-friendly recreational home or dreaming of a tranquil lakefront lifestyle. look no further. Crestview Beach offers both, making it the perfect choice for those wishing to experience the best of lakeside living. Don't miss out on this inviting retreat!

#### **Amenities**

Features Deck

## **Exterior**

Exterior Features Backs Onto Lake, Boating, Recreation Use

Foundation See Remarks, Wood