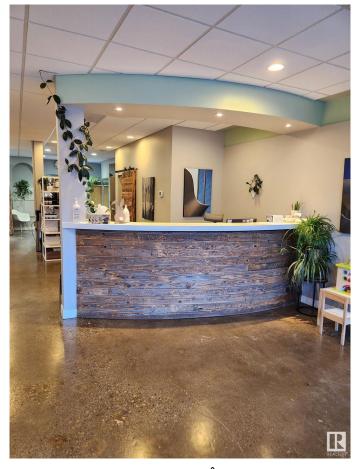

#### \$299,000

0 Bedroom, 0.00 Bathroom, Business on 0.00 Acres

Westmount, Edmonton, AB

Your opportunity to own a turn key chiropractic clinic in Glenora/downtown area. Recently renovated, it offers 1440 sq. ft., 6 billable rooms, gorgeous reception area, and attractive lease. Lease is \$25/s. ft. + O.C. Parking available in back of building and on street. Situated directly on bus route. Start earning revenue on day one with current revenue streams from established practitioners from a variety of disciplines. Build/move your practice with ease. Ideal for chiropractors, massage therapists, physiotherapists, naturopaths, psychologist.