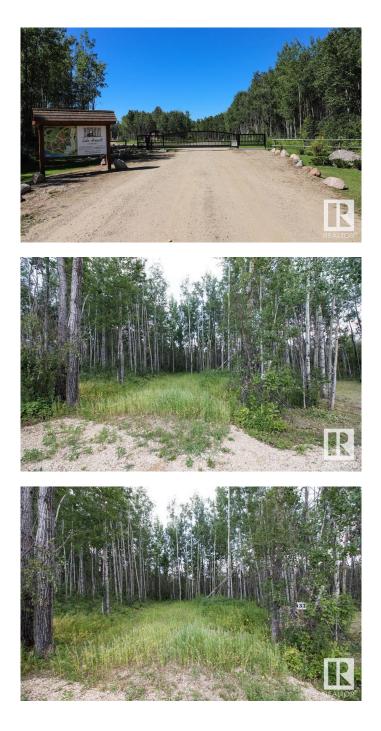

## \$49,900

0 Bedroom, 0.00 Bathroom, Rural on 0.24 Acres

Lake Arnault RV Resort, Rural Lac Ste. Anne County, AB

Welcome to beautiful Lake Arnault RV Resort, the newest recreational development located in the County of Lac Ste. Anne. 1 hour West of Edmonton this privately owned lot features a RV pad complete with services (water, power and a 750 gallon holding tank) that you can escape to year round! This property is privately set in trees. There are development guidelines to create a property of your own by adding decks, fencing, gazebo's, play structures... your home away from home! There is a \$1200 annual condo fee so you can partake in the amenities… you will find a play park with greenspace to toss a frisbee, covered picnic areaâ€<sup>™</sup>s for larger cookouts, and water front access with a new dock to take leisurely boat rides! The resort is nestled on 147 acres of naturalistic wildlife settings, with one half mile of lakefront and trails. If a place to call your own for years to come, then this is the resort for you!

## Exterior

Exterior Features Backs Onto Park/Trees, Beach Access, Boating, Flat Site, Lake Access Property, Picnic Area, Playground Nearby, Private Fishing, Recreation Use, Shopping Nearby, Private Park Access