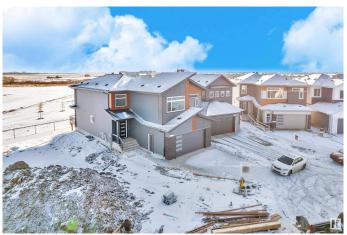

#### \$675,900

5 Bedroom, 4.00 Bathroom, 2,497 sqft Single Family on 0.00 Acres

Woodbend, Leduc, AB

READY TO MOVE In || DOUBLE CAR **GARAGE Upgraded BRAND New Detached** Home | 5 BED 4 BATH | Main door entrance leads you to Open to above Living area. Family area with beautiful feature wall & fireplace. Main floor bedroom and full bathroom. BEAUTIFUL EXTENDED kitchen with Centre island. HUGE Spice Kitchen with lot of cabinets. Dining nook with access to backyard . Oak staircase leading to bonus room with feature wall. Huge Primary br with stunning feature wall, indent ceiling, 5pc fully custom ensuite & W/I closet . Bedroom 2 & Bedroom 3 with jack & jill bathroom. Bedroom 4 with common bathroom. Laundry on 2nd floor with sink. Side entrance for basement. This house checks off all the columns.

## **Exterior**

Exterior Wood, Vinyl

Exterior Features Airport Nearby, Schools, Shopping Nearby

Roof Asphalt Shingles

Construction Wood, Vinyl

Foundation Concrete Perimeter