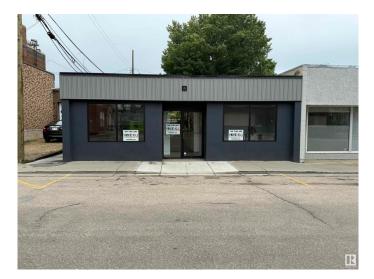

# \$0 - 5008 48a Street, Leduc

MLS® #E4426865

## **\$0**

0 Bedroom, 0.00 Bathroom, Office on 0.00 Acres

Central Business District (Leduc), Leduc, AB

650 sf (+/-) space currently being renovated with new paint and flooring. Opportunity to perform Tenant Improvements during construction phase. Current plan includes 594 sf (+/-) of open floor space and 56 sf (+/-) private washroom. Private separate entrance. Ideal uses include but are not limited to, retail space (prime location just off main street Leduc), office space for small accounting or law firm, etc. Space will require full build out suited for desired use at advertised cost per square foot.