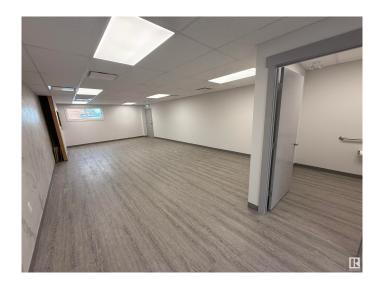

## **\$0**

0 Bedroom, 0.00 Bathroom, Office on 0.00 Acres

Central Business District (Leduc), Leduc, AB

650 sf (+/-) space currently being renovated with new paint and flooring. Opportunity to perform Tenant Improvements during construction phase. Current plan includes 594 sf (+/-) of open floor space and 56 sf (+/-) private washroom. Private separate entrance. Ideal uses include but are not limited to, retail space (prime location just off main street Leduc), office space for small accounting or law firm, etc. Space will require full build out suited for desired use at advertised cost per square foot.