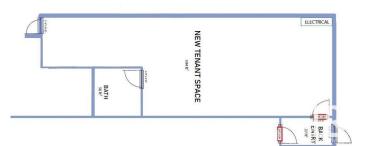

## **\$0**

0 Bedroom, 0.00 Bathroom, Office on 0.00 Acres

Central Business District (Leduc), Leduc, AB

650 sf (+/-) space currently being renovated with new paint and flooring. Opportunity to perform Tenant Improvements during construction phase. Current plan includes 594 sf (+/-) of open floor space and 56 sf (+/-) private washroom. Private separate entrance. Ideal uses include but are not limited to, retail space (prime location just off main street Leduc), office space for small accounting or law firm, etc. Space will require full build out suited for desired use at advertised cost per square foot.