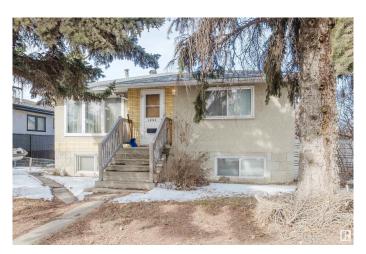

#### \$365,000

3 Bedroom, 2.00 Bathroom, 977 sqft Single Family on 0.00 Acres

Wellington, Edmonton, AB

Excellent opportunity for a family or as an investment property. Raised bungalow with 2 bedrooms, a large living/dining area, and a kitchen with lots of cupboard space. 4-piece bath finishes the main floor. Basement features one bedroom, 3-piece bath, and a large flex space, perfect for entertaining. Separate entrance; oversized single-car garage. Located in Wellington - a quiet, family-friendly neighborhood known for its spacious lots, mature trees, and well-maintained parks. With easy access to schools, shopping centers, and major roadways like 137 Avenue and the Yellowhead, it offers both convenience and a strong sense of community. The area's mix of mid-century homes and modern updates makes it an attractive choice for families, first-time buyers, and for an investment.

Built in 1959

#### **Exterior**

Exterior Wood, Brick, Stucco

Exterior Features Back Lane, Fenced, Flat Site, Public Transportation, Schools, Shopping

Nearby, Treed Lot

Roof Asphalt Shingles

Construction Wood, Brick, Stucco
Foundation Concrete Perimeter