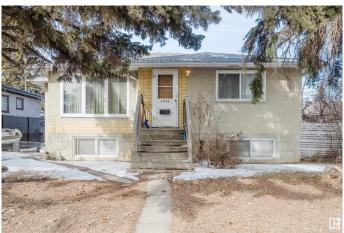

#### \$365,000

3 Bedroom, 2.00 Bathroom, 977 sqft Single Family on 0.00 Acres

Wellington, Edmonton, AB

Excellent opportunity for a family or as an investment property. Raised bungalow with 2 bedrooms, a large living/dining area, and a kitchen with lots of cupboard space. 4-piece bath finishes the main floor. Basement features one bedroom, 3-piece bath, and a large flex space, perfect for entertaining. Separate entrance; oversized single-car garage. Located in Wellington - a quiet, family-friendly neighborhood known for its spacious lots, mature trees, and well-maintained parks. With easy access to schools, shopping centers, and major roadways like 137 Avenue and the Yellowhead, it offers both convenience and a strong sense of community. The area's mix of mid-century homes and modern updates makes it an attractive choice for families, first-time buyers, and for an investment.

Built in 1959

#### **Exterior**

Exterior Wood, Brick, Stucco

Exterior Features Back Lane, Fenced, Flat Site, Public Transportation, Schools, Shopping

Nearby, Treed Lot

Roof Asphalt Shingles

Construction Wood, Brick, Stucco
Foundation Concrete Perimeter