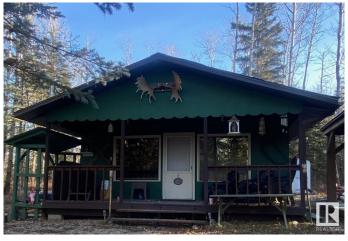

#### \$214,900

2 Bedroom, 0.50 Bathroom, 572 sqft Rural on 1.00 Acres

Bondiss, Rural Athabasca County, AB

Escape to tranquility with this charming cabin nestled in the trees, just south of the Summer Village of Bondiss at Skeleton Lake. This is the perfect retreat for those looking to unwind, disconnect from the demands of work, and embrace nature. Surrounded by lush greenery, the property offers ample outdoor space ideal for boat storage, , off-roading, hosting memorable gatherings, or simply enjoying peaceful moments. The cabin has been thoughtfully updated in recent years, ensuring both comfort and some modern conveniences. It now features seasonal water, newly installed plumbing fixtures, and a charming gazeboâ€"an idyllic spot to relax and take in the breathtaking views. Inside, a newly installed wood-burning fireplace (with WETT inspection) provides a cozy ambiance, perfect for those cool evenings. The cabin also boasts stylish, wood grain vinyl plank flooring, adding warmth and sophistication to the space.

#### **Amenities**

Features Fire Pit, Front Porch, Gazebo

## **Exterior**

Exterior Wood

Exterior Features Backs Onto Park/Trees, Golf Nearby, Private Setting, Recreation Use,

Rolling Land, Treed Lot

Construction Wood Foundation Block