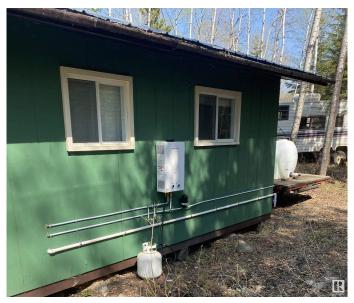

#### \$214,900

2 Bedroom, 0.50 Bathroom, 572 sqft Rural on 1.00 Acres

Bondiss, Rural Athabasca County, AB

Escape to tranquility with this charming cabin nestled in the trees, just south of the Summer Village of Bondiss at Skeleton Lake. This is the perfect retreat for those looking to unwind, disconnect from the demands of work, and embrace nature. Surrounded by lush greenery, the property offers ample outdoor space ideal for boat storage, , off-roading, hosting memorable gatherings, or simply enjoying peaceful moments. The cabin has been thoughtfully updated in recent years, ensuring both comfort and some modern conveniences. It now features seasonal water, newly installed plumbing fixtures, and a charming gazeboâ€"an idyllic spot to relax and take in the breathtaking views. Inside, a newly installed wood-burning fireplace (with WETT inspection) provides a cozy ambiance, perfect for those cool evenings. The cabin also boasts stylish, wood grain vinyl plank flooring, adding warmth and sophistication to the space.

#### Interior

Heating Wood Stove, Wood

Stories 1

Has Basement Yes

Basement None, No Basement

## **Exterior**

Exterior Wood

Exterior Features Backs Onto Park/Trees, Golf Nearby, Private Setting, Recreation Use,

Rolling Land, Treed Lot

Construction Wood Foundation Block