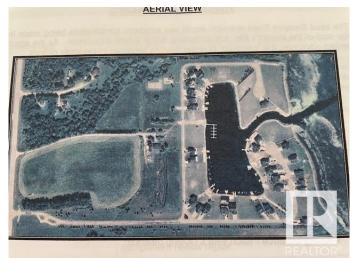

## \$99,000

0 Bedroom, 0.00 Bathroom, Rural on 0.17 Acres

Sunset Harbour, Rural Wetaskiwin County, AB

Imagine owning your own lakefront home in this secure, gated, upscaled, lakefront community on Pigeon Lake! This superior lot has municipal water and sewer; power and paved streets to the property line. The home you build here (minimum 1200 sq. ft. and no required time line) will be for year round entertainment! Whether on the lake or a short distance drive, you have access to a variety of water sports including: private marina access; tennis, volleyball, basketball, playground, on site pitch and putt golf; fitness center and clubhouse; and 5 golf courses within 15 minutes. In the winter there's: ice fishing, cross-country skiing, snowmobiling, ice sailing and of course an abundance of wildlife year round! The cape cod feel home you build could be your permanent residence or a great get-away from Edmonton (1 hour) or other nearby communities. The architectural design standards were designed to enhance the natural setting of your private "seaside" hideaway. 3 lots currently under construction!

## **Exterior**

Exterior Features Beach Access, Boating, Gated Community, Golf Nearby, Lake Access

Property, Level Land, Playground Nearby, Recreation Use, Schools,

Waterfront Property

Lot Description 23X41