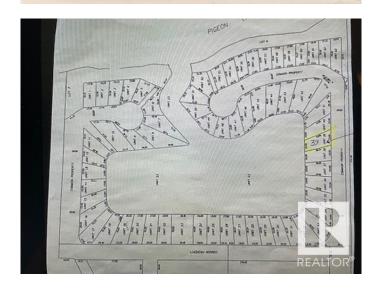

## **Community Information**

Address 39 Sunset Harbour

Area Rural Wetaskiwin County

Subdivision Sunset Harbour

City Rural Wetaskiwin County

County ALBERTA

Province AB

Postal Code T0C 2V0

## **Exterior**

Exterior Features Beach Access, Boating, Gated Community, Golf Nearby, Lake Access

Property, Level Land, Playground Nearby, Recreation Use, Schools,

Waterfront Property

Lot Description 23X41