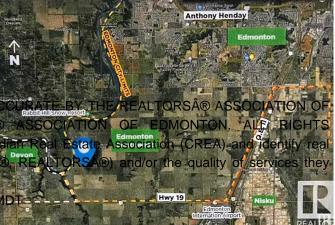

#### \$1,899,999

0 Bedroom, 0.00 Bathroom, Single Family on 0.00 Acres

Edmonton South West, Edmonton, AB

Great investment parcel, recent zoneing changes, from ag to future non-residential, part of the RABBIT HILLD DISTRICT PLAN, IN THE CITY OF EDMONTON, this 77.59 Acres. Perfect long-term hard asset investment potential for future development as southwest Edmonton expands. Close proximity to Edmonton's 77.59 Acres. Perfect longprestigious North Saskatchewan River Valley; Seller will entertain a Vendor Take-Back Mortgage; Relatively flat topography with great farmland potential; Estimated Driving Times: 12 minutes to Edmonton International Airport (YEG), 8 Minutes to Nisku, Alberta, 7 minutes to Rabbit Hill Snow Resort, 4 minute to Devon, Alberta. Legal Address: 1523717; 1; 2/ Zoning: AES (Agricultural Edmonton South). Seller open to selling adjacent 78.58 Acres. Buyer's to confirm information during their due diligence. Information herein and auxiliary information subject to becoming outdated in time, change, and/or deemed reliable but not guaranteed. Buyer to confirm information during their Due Diligence.

## **Community Information**

| Address     | 20510 89 Avenue     |
|-------------|---------------------|
| Area        | Edmonton            |
| Subdivision | Edmonton South West |
| City        | Edmonton            |
| County      | ALBERTA             |
| Province    | AB                  |
| Postal Code | T6Y 0K8             |