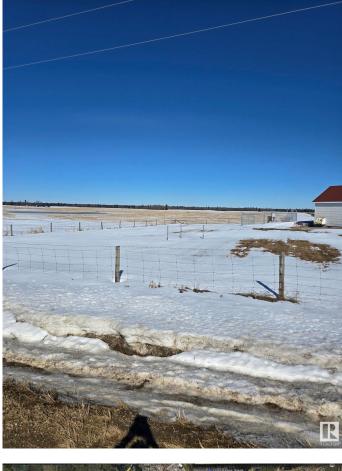

#### \$1,899,999

0 Bedroom, 0.00 Bathroom, Single Family on 0.00 Acres

Edmonton South West, Edmonton, AB

Great investment parcel, recent zoneing changes, from ag to future non-residential, part of the RABBIT HILLD DISTRICT PLAN, IN THE CITY OF EDMONTON, this 77.59 Acres. Perfect long-term hard asset investment potential for future development as southwest Edmonton expands. Close proximity to Edmonton's 77.59 Acres. Perfect longprestigious North Saskatchewan River Valley; Seller will entertain a Vendor Take-Back Mortgage; Relatively flat topography with great farmland potential; Estimated Driving Times: 12 minutes to Edmonton International Airport (YEG), 8 Minutes to Nisku, Alberta, 7 minutes to Rabbit Hill Snow Resort, 4 minute to Devon, Alberta. Legal Address: 1523717; 1; 2/ Zoning: AES (Agricultural Edmonton South). Seller open to selling adjacent 78.58 Acres. Buyer's to confirm information during their due diligence. Information herein and auxiliary information subject to becoming outdated in time, change, and/or deemed reliable but not guaranteed. Buyer to confirm information during their Due Diligence.

### Exterior

Exterior Features Flat Site