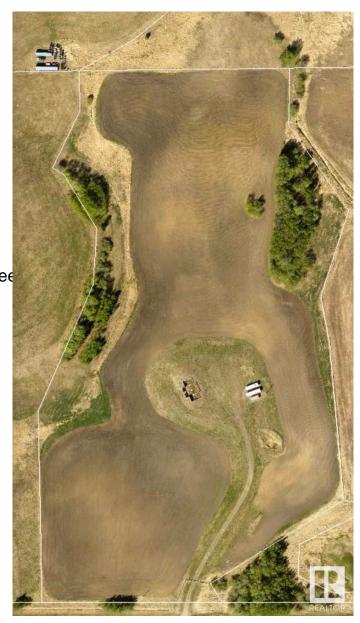

### \$420,000

0 Bedroom, 0.00 Bathroom, Rural on 18.29 Acres

None, Rural Strathcona County, AB

Prime 18-Acre Parcel Near Sherwood Park & Fort Saskatchewan! Discover the convenience of rural privacy and urban convenience with this fully fenced property, ideally located just minutes from both Sherwood Park and Fort Saskatchewan. With power and natural gas already brought onto the property, much of the prep work is already complete making this an excellent opportunity to build your dream home. A gravel driveway leads directly to the building site, where a concrete foundation is already in place. With an engineering report, you can confirm if the property is ready to build on or, if you prefer to start fresh, the sellers are open to removing the existing foundation. Enjoy open, usable acres for recreation, farming, or future development you choose how to make it your own!