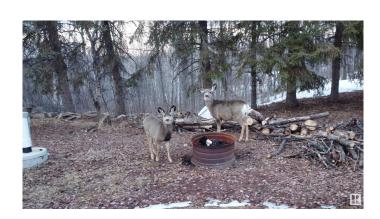

## \$189,000

0 Bedroom, 0.00 Bathroom, Rural on 3.03 Acres

Summer View Heights, Rural Parkland County, AB

\*\*\*A THREE-ACRE OASIS OF SANITYâ€"WHERE THE CITY CAN'T FIND YOU\*\*\* The city gnaws at your soul. Glass towers. Choking traffic. The hum of artificial lights frying your last nerve. But out here? You can finally exhale. This isn't some claustrophobic suburb with doormat sized yards. No, this is freedom, solitude, a haven where the only deadlines are the ones you set for yourself. Feel the earth under your boots. The air? Clean. The sky? Endless. The only sound? Maybe a loon crying across the water or the crackle of a firepit as the kids roast marshmallows under a moon so bright it feels like a spotlight from God. Walking distance to Kokomo Beach. And if civilization (or a Tim's run) dares call your name, Stony & Spruce are min away. When summer arrives, multiple golf courses abound. Or get ice cream from Derby's at Seba Beach. This isn't just land. It's relief. A retreat. Where memories are forged like steel in the fire of good company & quiet nights. Take a deep breath. Feel it. This is where you belong...

### **Exterior**

Exterior Features Backs Onto Park/Trees, Beach Access, Boating, No Through Road,

Private Setting, Treed Lot