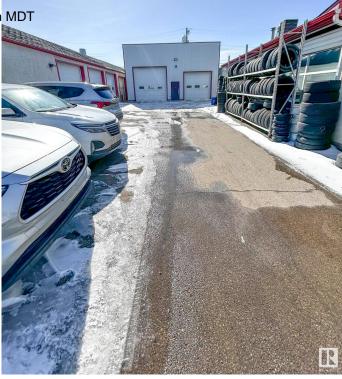

# \$2,700,000 - 10351 10353 60 Avenue, Edmonton

MLS® #E4427417

#### \$2,700,000

0 Bedroom, 0.00 Bathroom, Industrial on 0.00 Acres

Calgary Trail North, Edmonton, AB

Three freestanding industrial buildings totaling 13,572 sq. ft. on a 21,510 sq. ft. (0.49 acre) site. The property includes 3 buildings: Building 1 (10351): 6,600 sq. ft.; Building 2 (10353): 5,712 sq. ft.; Building 3: 1,200 sq. ft. Buildings 1 & 2 were originally built in 1954, with additions to Building 2 completed in 2000. Building 3 was added in 2009. Building 1 features include 13 grade-level overhead doors, a warehouse paint booth, and recent upgrades such as vinyl plank flooring, slat wall paneling, LED lighting, and fresh paint.