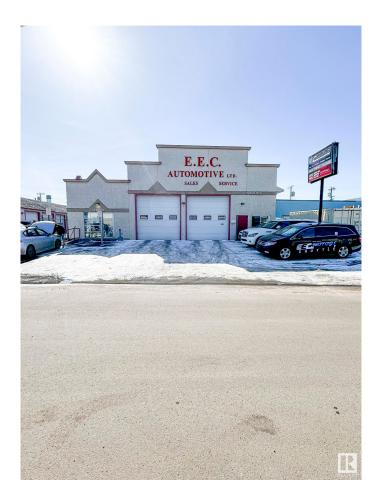

# \$2,700,000 - 10351 10353 60 Avenue, Edmonton

MLS® #E4427417

#### \$2,700,000

0 Bedroom, 0.00 Bathroom, Industrial on 0.00 Acres

Calgary Trail North, Edmonton, AB

Three freestanding industrial buildings totaling 13,572 sq. ft. on a 21,510 sq. ft. (0.49 acre) site. The property includes 3 buildings: Building 1 (10351): 6,600 sq. ft.; Building 2 (10353): 5,712 sq. ft.; Building 3: 1,200 sq. ft. Buildings 1 & 2 were originally built in 1954, with additions to Building 2 completed in 2000. Building 3 was added in 2009. Building 1 features include 13 grade-level overhead doors, a warehouse paint booth, and recent upgrades such as vinyl plank flooring, slat wall paneling, LED lighting, and fresh paint.