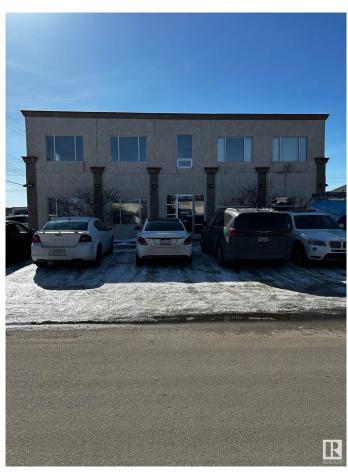

# \$2,700,000 - 10351 10353 60 Avenue, Edmonton

MLS® #E4427417

#### \$2,700,000

0 Bedroom, 0.00 Bathroom, Industrial on 0.00 Acres

Calgary Trail North, Edmonton, AB

Three freestanding industrial buildings totaling 13,572 sq. ft. on a 21,510 sq. ft. (0.49 acre) site. The property includes 3 buildings: Building 1 (10351): 6,600 sq. ft.; Building 2 (10353): 5,712 sq. ft.; Building 3: 1,200 sq. ft. Buildings 1 & 2 were originally built in 1954, with additions to Building 2 completed in 2000. Building 3 was added in 2009. Building 1 features include 13 grade-level overhead doors, a warehouse paint booth, and recent upgrades such as vinyl plank flooring, slat wall paneling, LED lighting, and fresh paint.