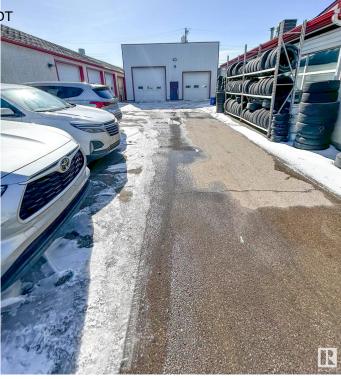

#### \$2,995,000

0 Bedroom, 0.00 Bathroom, Industrial on 0.00 Acres

Calgary Trail North, Edmonton, AB

Three freestanding industrial buildings totaling 13,572 sq. ft. on a 21,510 sq. ft. (0.49 acre) site. The property includes 3 buildings: Building 1 (10351): 6,600 sq. ft.; Building 2 (10353): 5,712 sq. ft.; Building 3: 1,200 sq. ft. Buildings 1 & 2 were originally built in 1954, with additions to Building 2 completed in 2000. Building 3 was added in 2009. Building 1 features include 13 grade-level overhead doors, a warehouse paint booth, and recent upgrades such as vinyl plank flooring, slat wall paneling, LED lighting, and fresh paint.