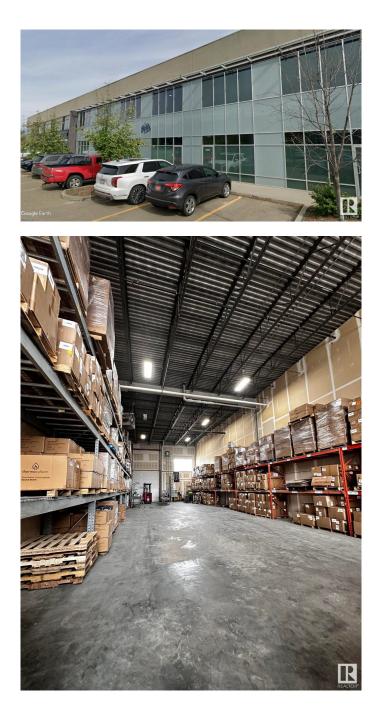

#### \$0

0 Bedroom, 0.00 Bathroom, Industrial on 0.00 Acres

Mistatim Industrial, Edmonton, AB

The property is 3,450 sq.ft. $\hat{A}$ ± of Office/Warehouse Space. It features dock loading. Conveniently located just off 137 Avenue and 156 Street, the site offers quick access to major routes, including St. Albert Trail, Yellowhead Trail, and Anthony Henday Drive. This property is ideal for businesses in manufacturing, transportation and logistics, retail showrooms, and more.

### Exterior

Exterior Mixed Construction Mixed