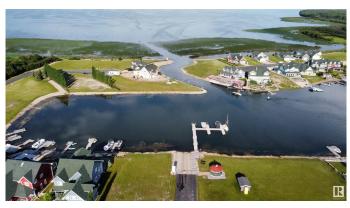

#### \$110,000

0 Bedroom, 0.00 Bathroom, Rural on 0.15 Acres

Sunset Harbour, Rural Wetaskiwin County, AB

Beautiful South-Facing Waterfront Lot in Sunset Harbour! Build your dream lakeside retreat on this gently sloping waterfront lot in Sunset Harbour at Pigeon Lakeâ€"the only gated community on the lake! Enjoy privacy, security, and direct marina access right outside your door. Sunset Harbour is a beautifully maintained, architecturally controlled Cape Cod-style community featuring a private marina, community water & sewer, and no building timelineâ€"so you can build when you're ready! Residents enjoy a playground, tennis & basketball courts, and year-round dock access in the sheltered harbour. Pigeon Lake offers four-season recreation and is just minutes from restaurants, golf courses, and amenities.

#### Exterior

Exterior Features Gated Community, Golf Nearby, Lake Access Property, Lake View, No Through Road, Playground Nearby, Schools, Shopping Nearby, Waterfront Property, Street Lighting