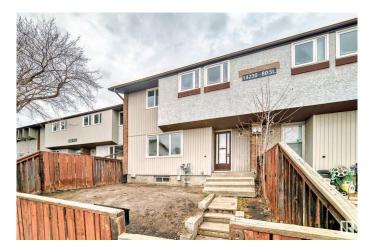

# \$168,800 - 3 14230 80 Street, Edmonton

MLS® #E4427756

#### \$168,800

3 Bedroom, 1.00 Bathroom, 922 sqft Condo / Townhouse on 0.00 Acres

Kildare, Edmonton, AB

Discover this beautifully updated 3-bedroom, 2-storey townhouse in the heart of Kildare! Freshly painted and move-in ready, this bright and spacious home offers modern updates and fantastic value. The finished basement provides extra living space, while the fenced front yard is perfect for relaxing or entertaining. This home also features a new hot water tank, providing peace of mind for years to come, and with low condo fees, it offers both comfort and affordability. Some photos are virtually staged. Ideally situated with easy access to Yellowhead Trail and Anthony Henday, you're just minutes from schools, parks, shopping malls, playgrounds, and bus stopsâ€"everything you need is close by! Don't miss this fantastic opportunity!