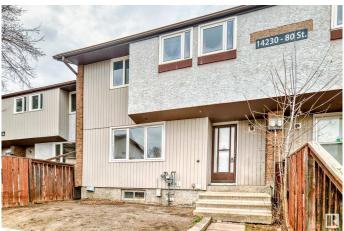

# \$168,800 - 3 14230 80 Street, Edmonton

MLS® #E4427756

#### \$168,800

3 Bedroom, 1.00 Bathroom, 922 sqft Condo / Townhouse on 0.00 Acres

Kildare, Edmonton, AB

Discover this beautifully updated 3-bedroom, 2-storey townhouse in the heart of Kildare! Freshly painted and move-in ready, this bright and spacious home offers modern updates and fantastic value. The finished basement provides extra living space, while the fenced front yard is perfect for relaxing or entertaining. This home also features a new hot water tank, providing peace of mind for years to come, and with low condo fees, it offers both comfort and affordability. Some photos are virtually staged. Ideally situated with easy access to Yellowhead Trail and Anthony Henday, you're just minutes from schools, parks, shopping malls, playgrounds, and bus stopsâ€"everything you need is close by! Don't miss this fantastic opportunity!