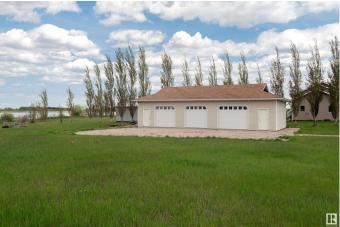

#### \$194,900

0 Bedroom, 0.00 Bathroom, Rural on 1.17 Acres

Emerald Lake Estates, Rural Bonnyville M.D., AB

Build your dream home here or have your own private MAN CAVE! A 2005 built, 30x60 triple garage is already in place With heat and Power. Level site, with approach in place and great view of the pond in your back yard. All less then 2 kms from town. Start building!