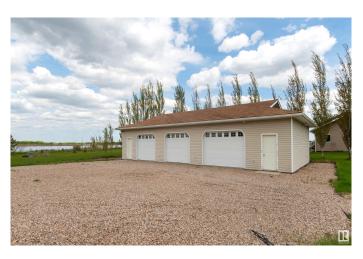

#### \$194,900

0 Bedroom, 0.00 Bathroom, Rural on 1.17 Acres

Emerald Lake Estates, Rural Bonnyville M.D., AB

Build your dream home here or have your own private MAN CAVE! A 2005 built, 30x60 triple garage is already in place With heat and Power. Level site, with approach in place and great view of the pond in your back yard. All less then 2 kms from town. Start building!