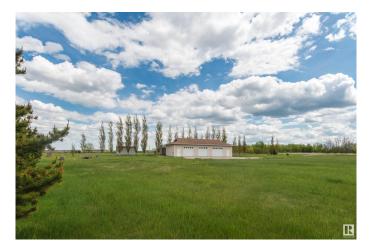

#### \$194,900

0 Bedroom, 0.00 Bathroom, Rural on 1.17 Acres

Emerald Lake Estates, Rural Bonnyville M.D., AB

Build your dream home here or have your own private MAN CAVE! A 2005 built, 30x60 triple garage is already in place With heat and Power. Level site, with approach in place and great view of the pond in your back yard. All less then 2 kms from town. Start building!