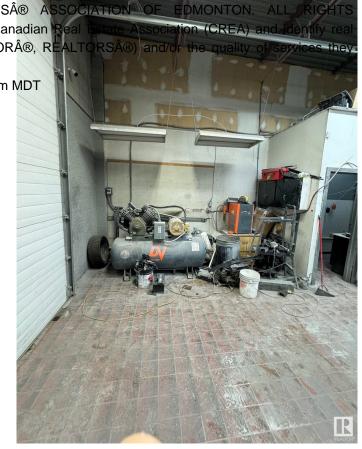

#### \$99,000

0 Bedroom, 0.00 Bathroom, Business on 0.00 Acres

Riel Business Park, St. Albert, AB

Auto body space for sale with all equipment and supplies included, offering a turnkey opportunity for an owner/operator. This fully equipped shop with makeup air unit comes with a frame auto body machine, paint booth, compressor, tools, and existing supplies, allowing for immediate operation. The business benefits from very low rent and an efficient work setup, making it an ideal investment for someone looking to establish or expand their presence in the industry. With everything in place, this is a rare chance to step into a fully functional shop without the hassle of starting from scratch.