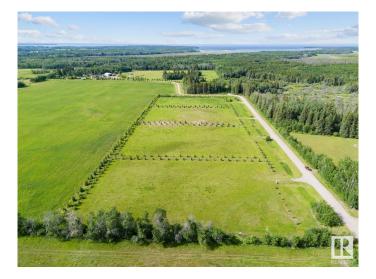

### \$139,999

0 Bedroom, 0.00 Bathroom, Rural on 2.99 Acres

None, Rural Bonnyville M.D., AB

Lot 4 â€" 2.99 Acres of Executive Country Living! Discover the perfect blend of peaceful country living and city convenience with this 2.99-acre executive lot! Located just 7.5 km east of Cold Lake South, heading toward the ski hill, this stunning acreage sits at the end of a dead-end road. Featuring a restrictive covenant, power on-site, and an established approach, this lot is ready for you to build. Beautifully lined with trees around the perimeter, it offers privacy while being surrounded by fields, trees, and pasture. Enjoy the best of both worldsâ€"tranquil rural surroundings with quick access to city amenities. Don't miss this incredible opportunity!

### **Exterior**

Exterior Features Flat Site, Golf Nearby, Ski Hill Nearby