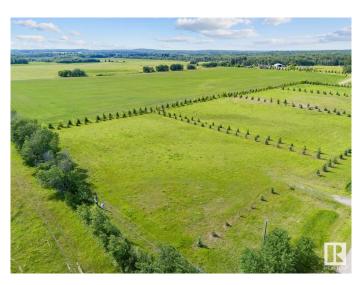

### \$139,999

0 Bedroom, 0.00 Bathroom, Rural on 2.99 Acres

None, Rural Bonnyville M.D., AB

Lot 4 â€" 2.99 Acres of Executive Country Living! Discover the perfect blend of peaceful country living and city convenience with this 2.99-acre executive lot! Located just 7.5 km east of Cold Lake South, heading toward the ski hill, this stunning acreage sits at the end of a dead-end road. Featuring a restrictive covenant, power on-site, and an established approach, this lot is ready for you to build. Beautifully lined with trees around the perimeter, it offers privacy while being surrounded by fields, trees, and pasture. Enjoy the best of both worldsâ€"tranquil rural surroundings with quick access to city amenities. Don't miss this incredible opportunity!

### **Exterior**

Exterior Features Flat Site, Golf Nearby, Ski Hill Nearby