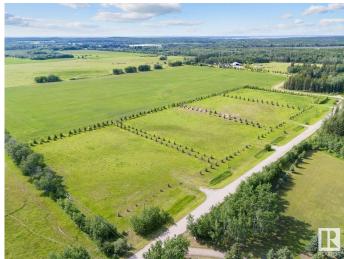

### \$139,999

0 Bedroom, 0.00 Bathroom, Rural on 2.99 Acres

None, Rural Bonnyville M.D., AB

Lot 4 â€" 2.99 Acres of Executive Country Living! Discover the perfect blend of peaceful country living and city convenience with this 2.99-acre executive lot! Located just 7.5 km east of Cold Lake South, heading toward the ski hill, this stunning acreage sits at the end of a dead-end road. Featuring a restrictive covenant, power on-site, and an established approach, this lot is ready for you to build. Beautifully lined with trees around the perimeter, it offers privacy while being surrounded by fields, trees, and pasture. Enjoy the best of both worldsâ€"tranquil rural surroundings with quick access to city amenities. Don't miss this incredible opportunity!

### **Exterior**

Exterior Features Flat Site, Golf Nearby, Ski Hill Nearby