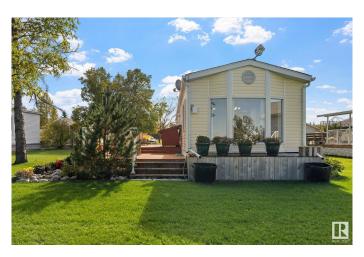

## \$199,000

3 Bedroom, 1.00 Bathroom, 914 sqft Rural on 0.42 Acres

Lakeshore Cove, Rural Lac Ste. Anne County, AB

Here's your opportunity to own a Lakeside property. This well-maintained home features 3 bedrooms, 1 bathroom, and an open-concept living, dining, and kitchen area. The views of the lake are simply breathtaking! Included in the price are most appliances, furniture, a 2019 John Deere riding mower and a FLOATING DOCK, making this a true turnkey property. As a 20% owner in this bare-land condo association, you'II own not only your lot and home, but also a portion of the common areas. These include acres of green space behind the lot and a large waterfront parcel with 700 feet of Lake Frontage. Located west of Edmonton, just West out of Alberta Beach on the Southside of Lac Ste. Anne Lake. This property offers the perfect lakeside living experience. The lake without the crowd. Don't miss out!

## **Essential Information**

MLS® # E4427851 Price \$199,000

Bedrooms 3
Bathrooms 1.00

Full Baths 1

Square Footage 914

Acres 0.42

Year Built 1984

Type Rural

Sub-Type Detached Single Family

Style Bungalow

Status Active