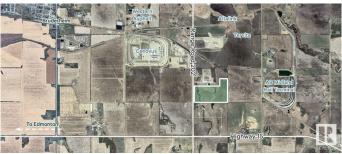

#### \$645,600

0 Bedroom, 0.00 Bathroom, Land Commercial on 0.00 Acres

None, Rural Lamont County, AB

Visit the Listing Brokerage (and/or listing REALTOR®) website to obtain additional information. 80.70 acres of HI zoned industrial land located in Lamont County just 6 minutes outside the town of Lamont. Quick access to Highway 15 and Alberta Highland Corridor (Highway 831 and Highway 15A).

## **Community Information**

| Address     | Nw-26-55 -20-4      |
|-------------|---------------------|
| Area        | Rural Lamont County |
| Subdivision | None                |
| City        | Rural Lamont County |
| County      | ALBERTA             |
| Province    | AB                  |
| Postal Code | T0B 0S0             |