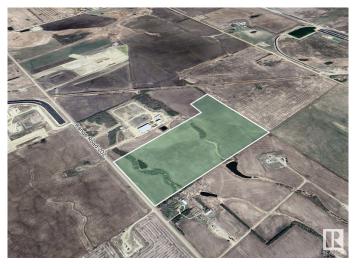

#### \$645,600

0 Bedroom, 0.00 Bathroom, Land Commercial on 0.00 Acres

None, Rural Lamont County, AB

Visit the Listing Brokerage (and/or listing REALTOR®) website to obtain additional information. 80.70 acres of HI zoned industrial land located in Lamont County just 6 minutes outside the town of Lamont. Quick access to Highway 15 and Alberta Highland Corridor (Highway 831 and Highway 15A).

## **Community Information**

| Address     | Nw-26-55 -20-4      |
|-------------|---------------------|
| Area        | Rural Lamont County |
| Subdivision | None                |
| City        | Rural Lamont County |
| County      | ALBERTA             |
| Province    | AB                  |
| Postal Code | T0B 0S0             |